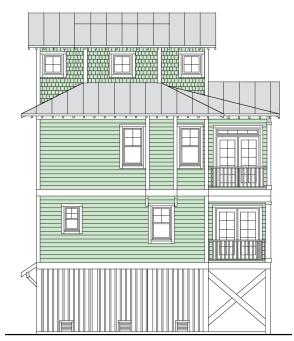

# SAWGRASS 2358-4E

**LEFT SIDE** 

THIRD FLOOR PLAN 392.0 S.F.

8'-0" + Vaulted Ceiling Heights

**GROUND FLOOR PLAN** 

190.0 S.F.

8'-0" Ceiling Heights

#### SAWGRASS 2358-4E

2,358 Square Feet Living Area 36'-0" wide x 30'-0" deep x 41'-3" high

| Ground Floor   | 190.0 S.F.   |
|----------------|--------------|
| 1st Floor      | 888.0 S.F.   |
| 2nd Floor      | 888.0 S.F.   |
| 3rd Floor Loft | 392.0 S.F.   |
| Total          | 2,358.0 S.F. |

4 Bedrooms 1 Bunk Room 4 Baths

Elevator