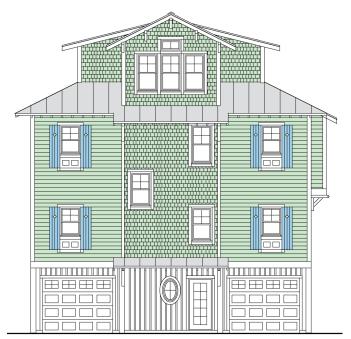

## SAWGRASS 2358-4E

STREET FRONT

**RIGHT SIDE** 

FIRST FLOOR PLAN 888.0 S.F. 8'-0" Ceiling Heights

SECOND FLOOR PLAN 888.0 S.F. 9'-0" Flat Ceiling Heights

#### SAWGRASS 2358-4E

2,358 Square Feet Living Area 36'-0" wide x 30'-0" deep x 41'-3" high

| Ground Floor   | 190.0 S.F.   |
|----------------|--------------|
| 1st Floor      | 888.0 S.F.   |
| 2nd Floor      | 888.0 S.F.   |
| 3rd Floor Loft | 392.0 S.F.   |
| Total          | 2,358.0 S.F. |

4 Bedrooms 1 Bunk Room 4 Baths

Elevator