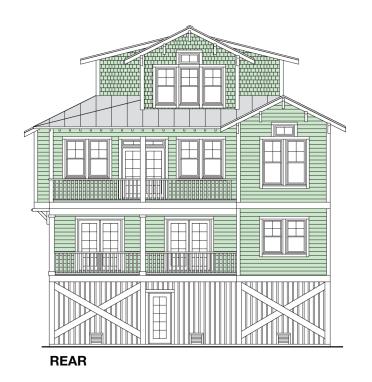

# SAWGRASS 2358-4E

**LEFT SIDE** 

THIRD FLOOR PLAN 392.0 S.F.

8'-0" + Vaulted Ceiling Heights

**GROUND FLOOR PLAN** 

190.0 S.F.

8'-0" Ceiling Heights