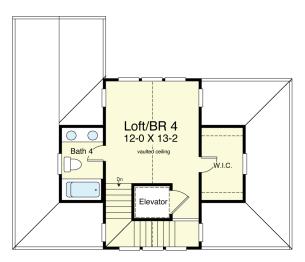

# SAWGRASS 2358-4E

**LEFT SIDE** 

THIRD FLOOR PLAN 392.0 S.F.

8'-0" + Vaulted Ceiling Heights

**GROUND FLOOR PLAN** 

190.0 S.F.

8'-0" Ceiling Heights

4 Bedrooms 1 Bunk Room 4 Baths

Elevator