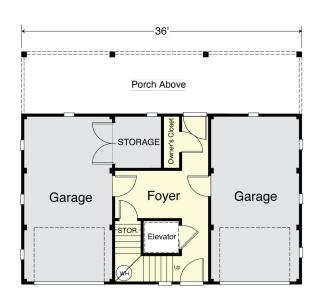

# SAWGRASS 2358-4E

**LEFT SIDE** 

THIRD FLOOR PLAN 392.0 S.F.

8'-0" + Vaulted Ceiling Heights

**GROUND FLOOR PLAN** 

190.0 S.F.

8'-0" Ceiling Heights

4 Bedrooms 1 Bunk Room 4 Baths

Elevator