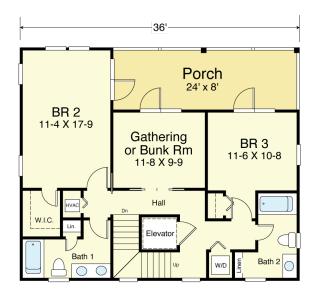

#### SAWGRASS 2358-4E

2,358 Square Feet Living Area 36'-0" wide x 30'-0" deep x 41'-3" high

| Ground Floor   | 190.0 S.F.   |
|----------------|--------------|
| 1st Floor      | 888.0 S.F.   |
| 2nd Floor      | 888.0 S.F.   |
| 3rd Floor Loft | 392.0 S.F.   |
| Total          | 2,358.0 S.F. |

4 Bedrooms 1 Bunk Room 4 Baths

Elevator