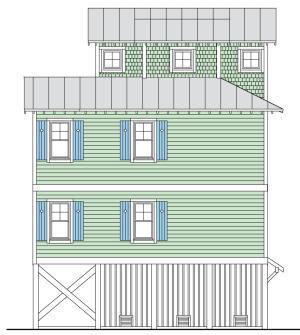

## SAWGRASS 2358-4E

STREET FRONT

**RIGHT SIDE** 

FIRST FLOOR PLAN 888.0 S.F. 8'-0" Ceiling Heights

SECOND FLOOR PLAN 888.0 S.F. 9'-0" Flat Ceiling Heights