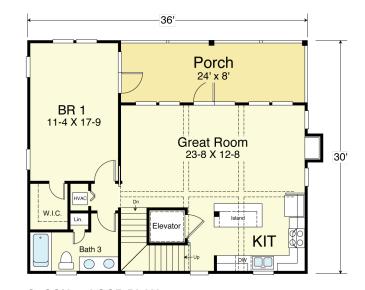

#### SAWGRASS 2358-4E

2,358 Square Feet Living Area 36'-0" wide x 30'-0" deep x 41'-3" high

| Ground Floor   | 190.0 S.F.   |
|----------------|--------------|
| 1st Floor      | 888.0 S.F.   |
| 2nd Floor      | 888.0 S.F.   |
| 3rd Floor Loft | 392.0 S.F.   |
| Total          | 2,358.0 S.F. |

4 Bedrooms 1 Bunk Room 4 Baths

Elevator