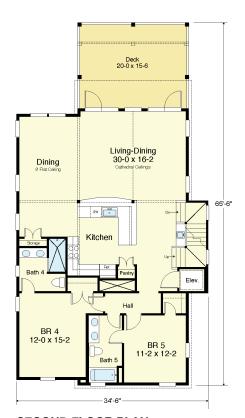

#### **SECOND FLOOR PLAN**

9' Flat Ceilings, 2x6 Exterior Walls, 2x4 Interior Walls Living Area 1,586.3 S.F. Deck Area 310.0 S.F.