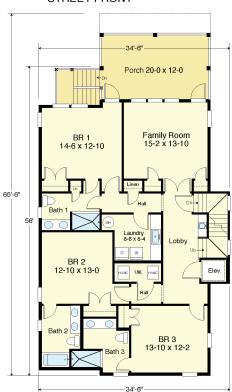

#### STREET FRONT

#### **FIRST FLOOR PLAN**

8' Flat Ceilings, 2x6 Exterior Walls, 2x4 Interior Walls Living Area 1,586.3 S.F. Deck/Steps Area 173.9 S.F.