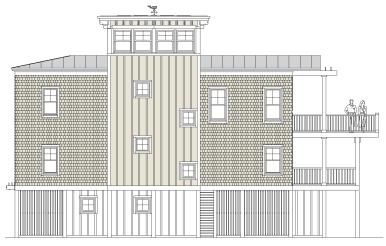

# WATERSIDE 3776-5E

STREET FRONT

**LEFT SIDE** 

THIRD FLOOR TOWER PLAN

8'-6" Flat Ceilings with Exposed Rafters Living Area 391.7 S.F. Deck Area 183.3 S.F.