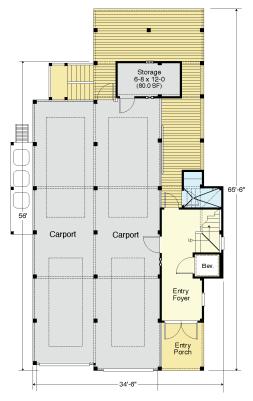

#### **GROUND FLOOR PLAN**

8' Flat Ceilings Finished Entry Area 211.7 S.F. Storage Area 80.0 S.F. Total Enclosed Area 291.7 S.F.