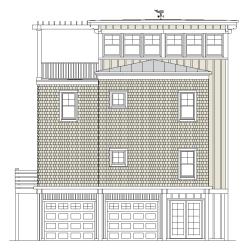

#### STREET FRONT

### WATERSIDE 3776-5E

3,776 Square Feet Living Area 34'-6" wide x 65'-6" deep x 40'-0" high

| Ground Floor | 211.7 S.F.   |
|--------------|--------------|
| 1st Floor    | 1,586.3 S.F. |
| 2nd Floor    | 1,586.3 S.F. |
| 3rd Floor    | 391.7 S.F.   |
| Total Living | 3,776.0 S.F. |