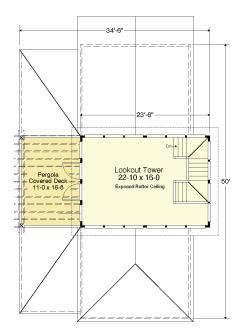

# WATERSIDE 3776-5E

STREET FRONT

**LEFT SIDE** 

THIRD FLOOR TOWER PLAN

8'-6" Flat Ceilings with Exposed Rafters Living Area 391.7 S.F. Deck Area 183.3 S.F.