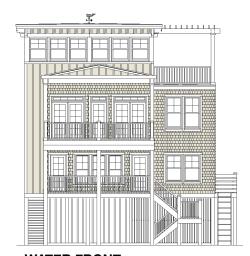

# **WATERSIDE 3776-5E**



WATER FRONT



RIGHT SIDE

#### STREET FRONT



#### **FIRST FLOOR PLAN**

8' Flat Ceilings, 2x6 Exterior Walls, 2x4 Interior Walls Living Area 1,586.3 S.F. Deck/Steps Area 173.9 S.F.



#### **SECOND FLOOR PLAN**

9' Flat Ceilings, 2x6 Exterior Walls, 2x4 Interior Walls Living Area 1,586.3 S.F. Deck Area 310.0 S.F.

## **COASTAL DESIGNS**

## cottages for coastal living

web: coastaldesigns.com

email: designer@coastaldesigns.com

Copyright © 2003-2024, all rights reserved by Coastal Designs. This plan depicts a sketch plan, designer reserves the right to make changes and modifications for improvements. Measurements and dimensions are approximate.

### WATERSIDE 3776-5E

3,776 Square Feet Living Area 34'-6" wide x 65'-6" deep x 40'-0" high

| Ground Floor | 211.7 S.F.   |
|-------------