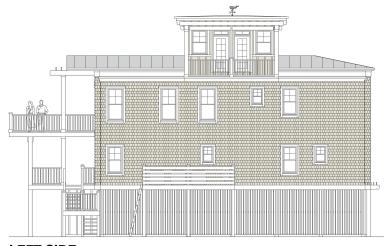

# WATERSIDE 3776-5E

STREET FRONT

**LEFT SIDE** 

THIRD FLOOR TOWER PLAN

8'-6" Flat Ceilings with Exposed Rafters Living Area 391.7 S.F. Deck Area 183.3 S.F.