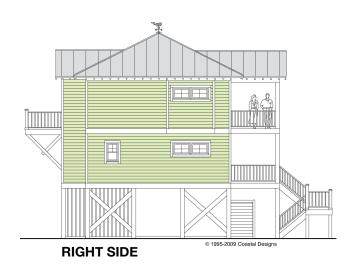

#### **BOGUE 1850-4**

1,849.4 Square Feet Living Area 38'-6" wide x 42'-0" deep x 33'-6" high

 1st Floor
 914.7 S.F.

 2nd Floor
 934.7 S.F.

 Total Living Area
 1,849.4 S.F.

 Porches
 652.0 S.F.

4 Bedrooms 3 Baths