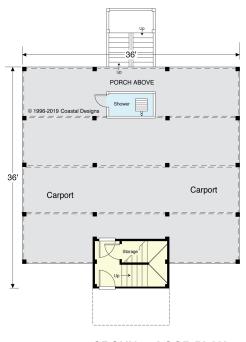

## **BOGUE 1850-4**

**GROUND FLOOR PLAN** 8' Ceilings

The "BOGUE" takes its name from the Bogue Sound area of North Carolina's Outer Banks. This plan has been a very successful cottage design, whose success is from a terrific layout. The bedrooms are placed on the lower level to give the best views to the living level above. All Bedrooms also have waterfront views as well as deck access. With three full baths at your service, getting ready for fun is always easier. With the main bedroom suite on the same level as the living area, the plan could be great for retirement and has plenty of room for frequent guests.

The stairs from the ground-level garage will always have an all-weather entry. The First and Second Floors can also be switched, depending on your view and living needs.