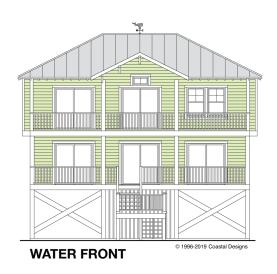

#### **BOGUE 1850-4**

1,849.4 Square Feet Living Area 38'-6" wide x 42'-0" deep x 33'-6" high

 1st Floor
 914.7 S.F.

 2nd Floor
 934.7 S.F.

 Total Living Area
 1,849.4 S.F.

 Porches
 652.0 S.F.

4 Bedrooms 3 Baths