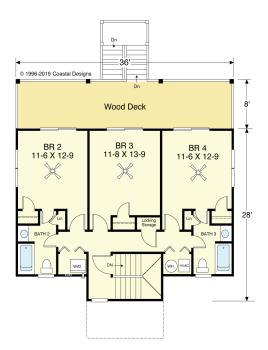

# **BOGUE 1850-4**

FIRST FLOOR PLAN 914.7 S.F. 8' Ceilings

SECOND FLOOR PLAN 934.7 S.F. 9' Ceilings

## **BOGUE 1850-4**

**GROUND FLOOR PLAN** 8' Ceilings

The "BOGUE" takes its name from the Bogue Sound area of North Carolina's Outer Banks. This plan has been a very successful cottage design, whose success is from a terrific layout. The bedrooms are placed on the lower level to give the best views to the living level above. All Bedrooms also have waterfront views as well as deck access. With three full baths at your service, getting ready for fun is always easier. With the main bedroom suite on the same level as the living area, the plan could be great for retirement and has plenty of room for frequent guests.