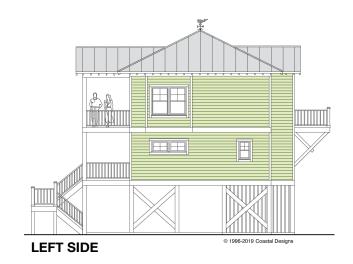

## **BOGUE 1850-4**

**GROUND FLOOR PLAN** 8' Ceilings

The "BOGUE" takes its name from the Bogue Sound area of North Carolina's Outer Banks. This plan has been a very successful cottage design, whose success is from a terrific layout. The bedrooms are placed on the lower level to give the best views to the living level above. All Bedrooms also have waterfront views as well as deck access. With three full baths at your service, getting ready for fun is always easier. With the main bedroom suite on the same level as the living area, the plan could be great for retirement and has plenty of room for frequent guests.

The stairs from the ground-level garage will always have an all-weather entry. The First and Second Floors can also be switched, depending on your view and living needs.