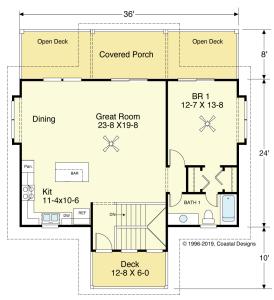

# **BOGUE 1850-4**

FIRST FLOOR PLAN 914.7 S.F. 8' Ceilings

SECOND FLOOR PLAN 934.7 S.F. 9' Ceilings

The stairs from the ground-level garage will always have an all-weather entry. The First and Second Floors can also be switched, depending on your view and living needs.