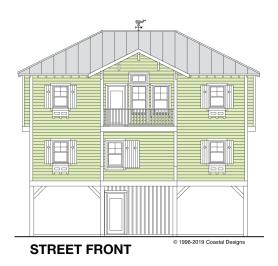

#### **BOGUE 1850-4**

1,849.4 Square Feet Living Area 38'-6" wide x 42'-0" deep x 33'-6" high

 1st Floor
 914.7 S.F.

 2nd Floor
 934.7 S.F.

 Total Living Area
 1,849.4 S.F.

 Porches
 652.0 S.F.

4 Bedrooms 3 Baths

## **BOGUE 1850-4**

**GROUND FLOOR PLAN** 8' Ceilings

The "BOGUE" takes its name from the Bogue Sound area of North Carolina's Outer Banks. This plan has been a very successful cottage design, whose success is from a terrific layout. The bedrooms are placed on the lower level to give the best views to the living level above. All Bedrooms also have waterfront views as well as deck access. With three full baths at your service, getting ready for fun is always easier. With the main bedroom suite on the same level as the living area, the plan could be great for retirement and has plenty of room for frequent guests.