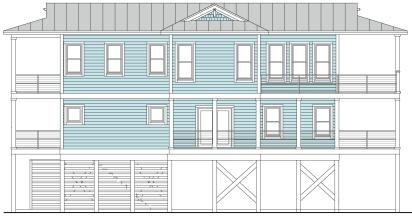

# **BEACHGRASS 2573-5E**

**RIGHT SIDE** 

FIRST FLOOR PLAN Living Area = 1,226.6 S.F.

8'-1 1/2" Ceiling Heights & 4" Exterior Walls

## COASTAL DESIGNS

cottages for coastal living

#### web: coastaldesigns.com email: designer@coastaldesigns.com

Copyright © 2003-2024, all rights reserved by Coastal Designs. This plan depicts a sketch plan, designer reserves the right to make changes and modifications for improvements. Measurements and dimensions are approximate.