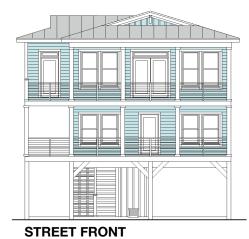

# **BEACHGRASS 2573-5E**





**RIGHT SIDE** 



FIRST FLOOR PLAN Living Area = 1,226.6 S.F.

8'-1 1/2" Ceiling Heights & 4" Exterior Walls

## COASTAL DESIGNS

cottages for coastal living

#### web: coastaldesigns.com email: designer@coastaldesigns.com

Copyright © 2003-2024, all rights reserved by Coastal Designs. This plan depicts a sketch plan, designer reserves the right to make changes and modifications for improvements. Measurements and dimensions are approximate.



SECOND FLOOR PLAN Living Area = 1,346.6 S.F. 9'-1 1/2" + Vaulted Ceilings & 4" Exterior Walls

### **BEACHGRASS 2573-5E**

2,573.2 Square Feet Living Area 34'-0" wide x 64'-0" deep x 34'-8" high

Ground Floor 1st Floor 2nd Floor Total Covered Area 299.0 S.F. 1,226.6 S.F. 1,346.6 S.F. 2,573.2 S.F. 1,858.6 S.F. 5 Bedrooms 4 1/2 Baths Elevator

# *