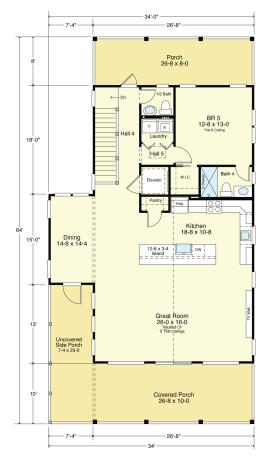

SECOND FLOOR PLAN Living Area = 1,346.6 S.F. 9'-1 1/2" + Vaulted Ceilings & 4" Exterior Walls

### **BEACHGRASS 2573-5E**

2,573.2 Square Feet Living Area 34'-0" wide x 64'-0" deep x 34'-8" high

Ground Floor 1st Floor 2nd Floor Total Covered Area 299.0 S.F. 1,226.6 S.F. 1,346.6 S.F. 2,573.2 S.F. 1,858.6 S.F. 5 Bedrooms 4 1/2 Baths Elevator