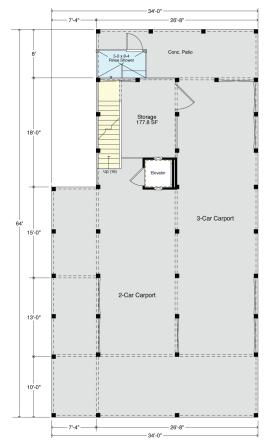

#### **GROUND FLOOR PLAN**

Total Enclosed Ground Floor Area = 299.0 S.F. Storage Areas 103.9 S.F. + Entry 195.1 S.F. = 299.0 S.F. Total Enclosed Total 1,858.6 S.F. Covered Conc. Carport & Entry Area 9'-1 1/2" Ceiling Heights & 4" Exterior Break-Away Walls w/ Flood Vents

### **COASTAL DESIGNS**

cottages for coastal living

#### web: coastaldesigns.com email: designer@coastaldesigns.com

Copyright © 2003-2024, all rights reserved by Coastal Designs. This plan depicts a sketch plan, designer reserves the right to make changes and modifications for improvements. Measurements and dimensions are approximate.