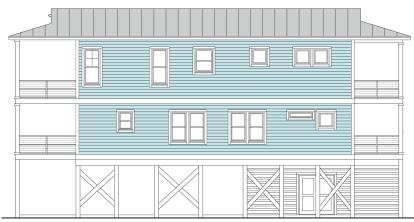

# **BEACHGRASS 2573-5E**





**RIGHT SIDE** 



FIRST FLOOR PLAN Living Area = 1,226.6 S.F.

8'-1 1/2" Ceiling Heights & 4" Exterior Walls

## COASTAL DESIGNS

cottages for coastal living

#### web: coastaldesigns.com email: designer@coastaldesigns.com

Copyright © 2003-2024, all rights reserved by Coastal Designs. This plan depicts a sketch plan, designer reserves the right to make changes and modifications for improvements. Measurements and dimensions are approximate.



SECOND FLOOR PLAN Living Area = 1,346.6 S.F. 9'-1 1/2" + Vaulted Ceilings & 4" Exterior Walls

### **BEACHGRASS 2573-5E**

2,573.2 Square Feet Living Area 34'-0" wide x 64'-0" deep x 34'-8" high

Ground Floor 1st Floor 2nd Floor Total Covered Area 299.0 S.F. 1,226.6 S.F. 1,346.6 S.F. 2,573.2 S.F. 1,858.6 S.F. 5 Bedrooms 4 1/2 Baths Elevator

# **B