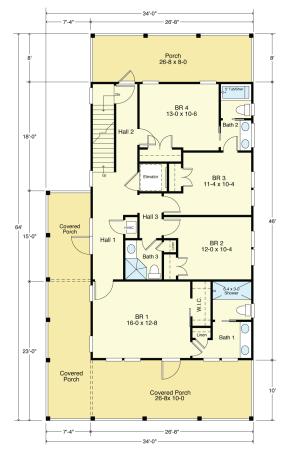

# **BEACHGRASS 2573-5E**

**RIGHT SIDE** 

FIRST FLOOR PLAN Living Area = 1,226.6 S.F.

8'-1 1/2" Ceiling Heights & 4" Exterior Walls

### **BEACHGRASS 2573-5E**

2,573.2 Square Feet Living Area 34'-0" wide x 64'-0" deep x 34'-8" high

Ground Floor 1st Floor 2nd Floor Total Covered Area 299.0 S.F. 1,226.6 S.F. 1,346.6 S.F. 2,573.2 S.F. 1,858.6 S.F. 5 Bedrooms 4 1/2 Baths Elevator