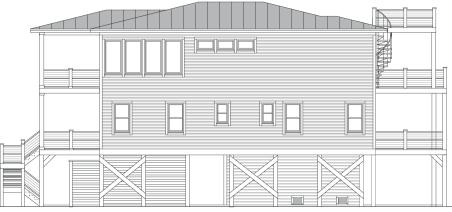

# WATERSIDE 3045-6E





34'-0'

WATER FRONT

**RIGHT SIDE** 



9'-1 1/2" Ceilings

### COASTAL DESIGNS cottages for coastal living

web: coastaldesigns.com

email: designer@coastaldesigns.com

Copyright © 2003-2024, all rights reserved by Coastal Designs. This plan depicts a sketch plan, designer reserves the right to make changes and modifications for improvements. Measurements and dimensions are approximate.



Living Area 1,522.7 S.F. Deck Area 626.0 S.F. 9'-1 1/2" + Vaulted Ceilings

## WATERSIDE 3045-6E

3,045.4 Square Feet Living Area 34'-0" wide x 64'-0" deep x 34'-8" high

- Footprint Ground Floor (Entry Foyer) 1st Floor 2nd Floor Total Area
- 1,836.0 S.F. 208.4 S.F. 1,522.7 S.F. 1,522.7 S.F. 3,045.4 S.F.
- 6 Bedrooms 6 Baths 2 Levels Elevator

# WATERSIDE 3045-6E





STREET FRONT

LEFT SIDE



#### **ROOF PLAN**

Roof Impervious "Footprint" 2,236.7 S.F. Roof Observation Deck 133.3 S.F.

## COASTAL DESIGNS

cottages for coastal living

#### web: coastaldesigns.com email: designer@coastaldesigns.com

Copyright © 2003-2024, all rights reserved by Coastal Designs. This plan depicts a sketch plan, designer reserves the right to make changes and modifications for improvements. Measurements and dimensions are approximate.



GROUND FLOOR PLAN Carport Area 1,298.5 S.F. Entry Area 222.5 S.F. (Unfinished Space) Storage Area 315.0 S.F.

### WATERSIDE 3045-6E

3,045.4 Square Feet Living Area 34'-0" wide x 64'-0" deep x 34'-8" high

- Footprint Ground Floor (Entry Foyer) 1st Floor 2nd Floor Total Area
- 1,836.0 S.F. 208.4 S.F. 1,522.7 S.F. 1,522.7 S.F. 3,045.4 S.