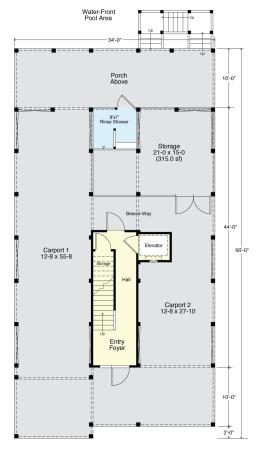

GROUND FLOOR PLAN Carport Area 1,298.5 S.F. Entry Area 222.5 S.F. (Unfinished Space) Storage Area 315.0 S.F.