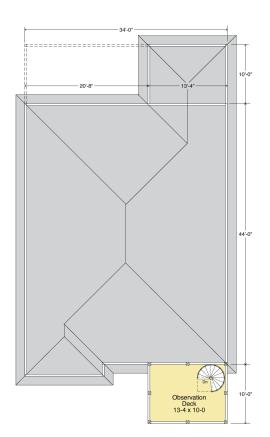

#### **ROOF PLAN**

Roof Impervious "Footprint" 2,236.7 S.F. Roof Observation Deck 133.3 S.F.