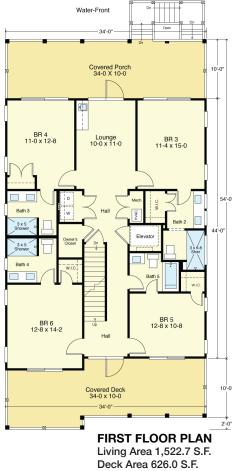

# WATERSIDE 3045-6E





34'-0'

WATER FRONT

**RIGHT SIDE** 



9'-1 1/2" Ceilings

### COASTAL DESIGNS cottages for coastal living

web: coastaldesigns.com

email: designer@coastaldesigns.com

Copyright © 2003-2024, all rights reserved by Coastal Designs. This plan depicts a sketch plan, designer reserves the right to make changes and modifications for improvements. Measurements and dimensions are approximate.



Living Area 1,522.7 S.F. Deck Area 626.0 S.F. 9'-1 1/2" + Vaulted Ceilings

## WATERSIDE 3045-6E

3,045.4 Square Feet Living Area 34'-0" wide x 64'-0" deep x 34'-8" high

- Footprint Ground Floor (Entry Foyer) 1st Floor 2nd Floor Total Area
- 1,836.0 S.F. 208.4 S.F. 1,522.7 S.F. 1,522.7 S.F. 3,045.4 S.F.
- 6 Bedrooms 6 Baths 2 Levels Elevator

# WATERSIDE 3045-6E





STREET FRONT

LEFT SIDE



#### **ROOF PLAN**

Roof Impervious "Footprint