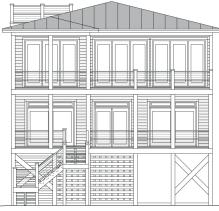

# WATERSIDE 3045-6E





34'-0'

WATER FRONT

**RIGHT SIDE** 



9'-1 1/2" Ceilings

### COASTAL DESIGNS cottages for coastal living

web: coastaldesigns.com

email: designer@coastaldesigns.com

Copyright © 2003-2024, all rights reserved by Coastal Designs. This plan depicts a sketch plan, designer reserves the right to make changes and modifications for improvements. Measurements and dimensions are approximate.



Living Area 1,522.7 S.F. Deck Area 626.0 S.F. 9'-1 1/2" + Vaulted Ceilings

## WATERSIDE 3045-6E

3,045.4 Square Feet Living Area 34'-0" wide x 64'-0" deep x 34'-8" high

- Footprint Ground Floor (Entry Foyer) 1st Floor 2nd Floor Total Area
- 1,836.0 S.F. 208.4 S.F. 1,522.7 S.F. 1,522.7 S.F. 3,045.4 S.F.
- 6 Bedrooms 6 Baths 2 Levels Elevator

# WATERSIDE 3045-6E





STREET FRONT

LEFT SIDE



####