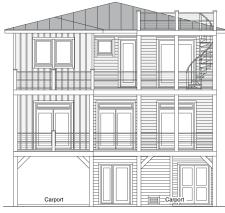

# WATERSIDE 3045-6E





34'-0'

WATER FRONT

**RIGHT SIDE** 



9'-1 1/2" Ceilings

### COASTAL DESIGNS cottages for coastal living

web: coastaldesigns.com

email: designer@coastaldesigns.com

Copyright © 2003-2024, all rights reserved by Coastal Designs. This plan depicts a sketch plan, designer reserves the right to make changes and modifications for improvements. Measurements and dimensions are approximate.



Living Area 1,522.7 S.F. Deck Area 626.0 S.F. 9'-1 1/2" + Vaulted Ceilings

## WATERSIDE 3045-6E

3,045.4 Square Feet Living Area 34'-0" wide x 64'-0" deep x 34'-8" high

- Footprint Ground Floor (Entry Foyer) 1st Floor 2nd Floor Total Area
- 1,836.0 S.F. 208.4 S.F. 1,522.7 S.F. 1,522.7 S.F. 3,045.4 S.F.
- 6 Bedrooms 6 Baths 2 Levels Elevator

# WATERSIDE 3045-6E





STREET FRONT

LEFT SIDE



#### **ROOF PLAN**

Roof Impervious "Footprint" 2,236.7 S.F. Roof Observation Deck 133.3 S.F.

## COASTAL DESIGNS

cottages for coastal living

#### web: coastaldesigns.com email: designer@coastaldesigns.com

Copyright © 2003-2024, all rights reserved by Coastal Designs. This plan depicts a sketch plan, designer reserves the right to make changes and modifications for improvements. Measurements and dimensions are approximate.



GROUND FLOOR PLAN Carport Area 1,298.5 S.F. Entry Area 222.5 S.F. (Unfinished Space) Storage Area 315.0 S.F.

### WATERSIDE 3045-6E

3,045.4 Square Feet Living Area 34'-0" wide x 64'-0" deep x 34'-8" high

- Footprint Ground Floor (Entry Foyer) 1st Floor 2nd Floor Total Area
- 1,836.0 S.F. 208.4 S.F. 1,522.7 S.F. 1,522.7 S.F. 3,045.4