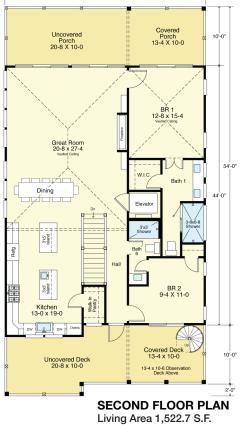

## WATERSIDE 3045-6E

3,045.4 Square Feet Living Area 34'-0" wide x 64'-0" deep x 34'-8" high

- Footprint Ground Floor (Entry Foyer) 1st Floor 2nd Floor Total Area
- 1,836.0 S.F. 208.4 S.F. 1,522.7 S.F. 1,522.7 S.F. 3,045.4 S.F.
- 6 Bedrooms 6 Baths 2 Levels Elevator

### WATERSIDE 3045-6E

3,045.4 Square Feet Living Area 34'-0" wide x 64'-0" deep x 34'-8" high

- Footprint Ground Floor (Entry Foyer) 1st Floor 2nd Floor Total Area
- 1,836.0 S.F. 208.4 S.F. 1,522.7 S.F. 1,522.7 S.F. 3,045.4 S.F.
- 6 Bedrooms 6 Baths 2 Levels Elevator