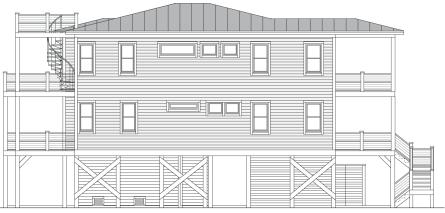

# WATERSIDE 3045-6E





34'-0'

WATER FRONT

**RIGHT SIDE** 



9'-1 1/2" Ceilings

### COASTAL DESIGNS cottages for coastal living

web: coastaldesigns.com

email: designer@coastaldesigns.com

Copyright © 2003-2024, all rights reserved by Coastal Designs. This plan depicts a sketch plan, designer reserves the right to make changes and modifications for improvements. Measurements and dimensions are approximate.



Living Area 1,522.7 S.F. Deck Area 626.0 S.F. 9'-1 1/2" + Vaulted Ceilings

## WATERSIDE 3045-6E

3,045.4 Square Feet Living Area 34'-0" wide x 64'-0" deep x 34'-8" high

- Footprint Ground Floor (Entry Foyer) 1st Floor 2nd Floor Total Area
- 1,836.0 S.F. 208.4 S.F. 1,522.7 S.F. 1,522.7 S.F. 3,045.4 S.F.
- 6 Bedrooms 6 Baths 2 Levels Elevator

# WATERSIDE 3045-6E





STREET FRONT

LEFT SIDE



#### *