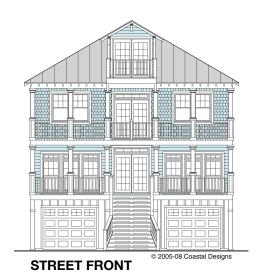

#### **LAUREL 2930-5E**

2,930 Square Feet Living Area 34'-0" wide x 50'-2" deep x 39'-4" high

 Ground Floor
 1,236.7 S.F. (Unheated)

 1st Floor
 1,399.7 S.F. (Heated)

 2nd Floor
 1,399.7 S.F. (Heated)

 3rd Floor
 130.7 S.F. (Heated)

 Total Living
 2,930.1 S.F. (Heated)

5 Bedrooms 4 1/2 Baths Elevator