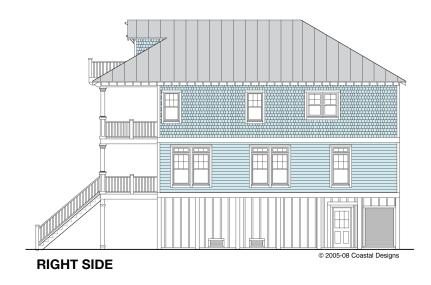

#### **LAUREL 2930-5E**

2,930 Square Feet Living Area 34'-0" wide x 50'-2" deep x 39'-4" high

 Ground Floor
 1,236.7 S.F. (Unheated)

 1st Floor
 1,399.7 S.F. (Heated)

 2nd Floor
 1,399.7 S.F. (Heated)

 3rd Floor
 130.7 S.F. (Heated)

 Total Living
 2,930.1 S.F. (Heated)

5 Bedrooms 4 1/2 Baths Elevator