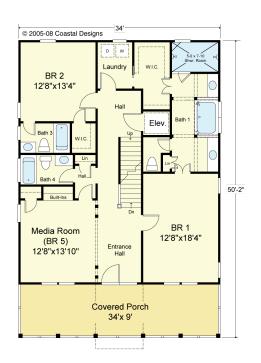

# **LAUREL 2930-5E**

FIRST FLOOR PLAN 9' Ceilings

**SECOND FLOOR PLAN** 8' Ceilings

#### **LAUREL 2930-5E**

2,930 Square Feet Living Area 34'-0" wide x 50'-2" deep x 39'-4" high

Ground Floor 1st Floor 2nd Floor 3rd Floor Total Living 1,236.7 S.F. (Unheated) 1,399.7 S.F. (Heated) 1,399.7 S.F. (Heated) 130.7 S.F. (Heated) 2,930.1 S.F. (Heated)

5 Bedrooms 4 1/2 Baths Elevator