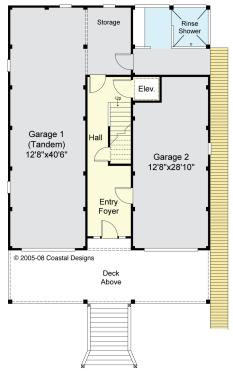

# **LAUREL 2930-5E**







FIRST FLOOR PLAN 9' Ceilings



**SECOND FLOOR PLAN** 8' Ceilings

## **COASTAL DESIGNS**

cottages for coastal living

web: coastaldesigns.com

email: designer@coastaldesigns.com

Copyright © 2003-2024, all rights reserved by Coastal Designs. This plan depicts a sketch plan, designer reserves the right to make changes and modifications for improvements. Measurements and dimensions are approximate.

#### **LAUREL 2930-5E**

2,930 Square Feet Living Area 34'-0" wide x 50'-2" deep x 39'-4" high

 Ground Floor
 1,236.7 S.F. (Unheated)

 1st Floor
 1,399.7 S.F. (Heated)

 2nd Floor
 1,399.7 S.F. (Heated)

 3rd Floor
 130.7 S.F. (Heated)

 Total Living
 2,930.1 S.F. (Heated)

5 Bedrooms 4 1/2 Baths Elevator

# **LAUREL 2930-5E**









**GROUND FLOOR PLAN** 8' Ceilings

### **COASTAL DESIGNS**

cottages for coastal living

web: coastaldesigns.com email: designer@coastaldesigns.com

Copyright © 2003-2024, all rights reserved by Coastal Designs. This plan depicts a sketch plan, designer reserves the right to make changes and modifications for improvements. Measurements and dimensions are approximate.

#### **LAUREL 2930-5E**

2,930 Square Feet Living Area 34'-0" wide x 50'-2" deep x 39'-4" high

Ground Floor 1st Floor 2nd Floor 3rd Floor Total Living 1,236.7 S.F. (Unheated) 1,399.7 S.F. (Heated) 1,399.7 S.F. (Heated) 130.7 S.F. (Heated) 2,930.1 S.F. (Heated)

5 Bedrooms 4 1/2 Baths Elevator