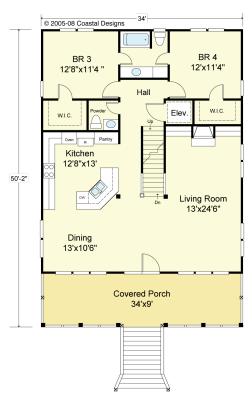

# **LAUREL 2930-5E**

FIRST FLOOR PLAN 9' Ceilings

**SECOND FLOOR PLAN** 8' Ceilings

#### **LAUREL 2930-5E**

2,930 Square Feet Living Area 34'-0" wide x 50'-2" deep x 39'-4" high

 Ground Floor
 1,236.7 S.F. (Unheated)

 1st Floor
 1,399.7 S.F. (Heated)

 2nd Floor
 1,399.7 S.F. (Heated)

 3rd Floor
 130.7 S.F. (Heated)

 Total Living
 2,930.1 S.F. (Heated)

5 Bedrooms 4 1/2 Baths Elevator