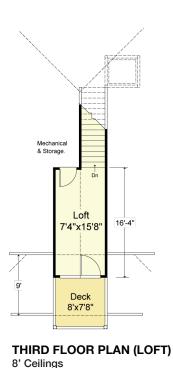

#### **LAUREL 2930-5E**

2,930 Square Feet Living Area 34'-0" wide x 50'-2" deep x 39'-4" high

 Ground Floor
 1,236.7 S.F. (Unheated)

 1st Floor
 1,399.7 S.F. (Heated)

 2nd Floor
 1,399.7 S.F. (Heated)

 3rd Floor
 130.7 S.F. (Heated)

 Total Living
 2,930.1 S.F. (Heated)

5 Bedrooms 4 1/2 Baths Elevator