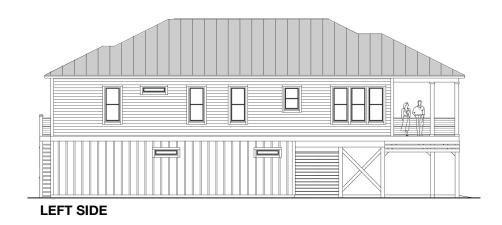

#### **CUTTER 1674-3E**

1674 Square Feet Living Area 34'-0" wide x 69'-0" deep x 30'-6" high

 Ground Floor
 1,112.0 S.F.
 3 Bedrooms

 1st Floor
 1,674.0 S.F.
 2 Baths

 Front Porch
 359.8 S.F.
 2 Levels

 Back Porch
 297.0 S.F.
 Elevator (Optional)

### **CUTTER 1674-3E**

1674 Square Feet Living Area 34'-0" wide x 69'-0" deep x 30'-6" high

 Ground Floor
 1,112.0 S.F.
 3 Bedrooms

 1st Floor
 1,674.0 S.F.
 2 Baths

 Front Porch
 359.8 S.F.
 2 Levels

 Back Porch
 297.0 S.F.
 Elevator (Optional)