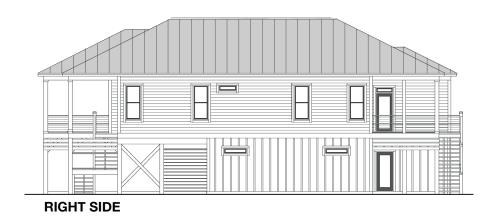

#### **CUTTER 1674-3E**

1674 Square Feet Living Area 34'-0" wide x 69'-0" deep x 30'-6" high

 Ground Floor
 1,112.0 S.F.
 3 Bedrooms

 1st Floor
 1,674.0 S.F.
 2 Baths

 Front Porch
 359.8 S.F.
 2 Levels

 Back Porch
 297.0 S.F.
 Elevator (Optional)

### **CUTTER 1674-3E**

1674 Square Feet Living Area 34'-0" wide x 69'-0" deep x 30'-6" high

 Ground Floor
 1,112.0 S.F.
 3 Bedrooms

 1st Floor
 1,674.0 S.F.
 2 Baths

 Front Porch
 359.8 S.F.
 2 Levels

 Back Porch
 297.0 S.F.
 Elevator (Optional)