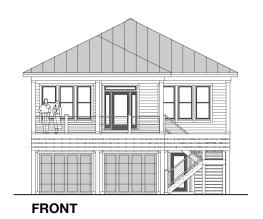

#### **CUTTER 1674-3E**

1674 Square Feet Living Area 34'-0" wide x 69'-0" deep x 30'-6" high

 Ground Floor
 1,112.0 S.F.
 3 Bedrooms

 1st Floor
 1,674.0 S.F.
 2 Baths

 Front Porch
 359.8 S.F.
 2 Levels

 Back Porch
 297.0 S.F.
 Elevator (Optional)

# **CUTTER 1674-3E**