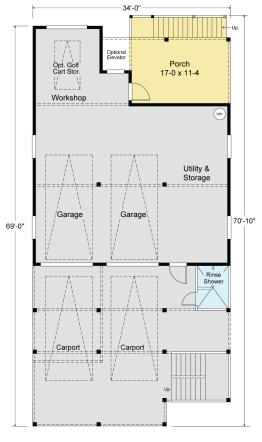

## **CUTTER 1674-3E**

GROUND FLOOR PLAN
9' Flat Ceilings

FIRST FLOOR PLAN 9' Flat Ceilings

#### **CUTTER 1674-3E**

1674 Square Feet Living Area 34'-0" wide x 69'-0" deep x 30'-6" high

 Ground Floor
 1,112.0 S.F.
 3 Bedrooms

 1st Floor
 1,674.0 S.F.
 2 Baths

 Front Porch
 359.8 S.F.
 2 Levels

 Back Porch
 297.0 S.F.
 Elevator (Optional)