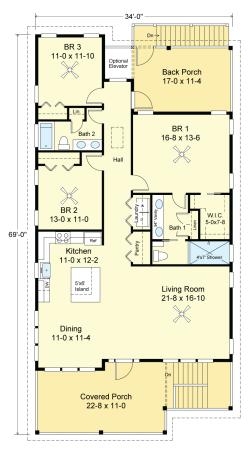

## **CUTTER 1674-3E**

GROUND FLOOR PLAN
9' Flat Ceilings

FIRST FLOOR PLAN 9' Flat Ceilings

### **CUTTER 1674-3E**

1674 Square Feet Living Area 34'-0" wide x 69'-0" deep x 30'-6" high

 Ground Floor
 1,112.0 S.F.
 3 Bedrooms

 1st Floor
 1,674.0 S.F.
 2 Baths

 Front Porch
 359.8 S.F.
 2 Levels

 Back Porch
 297.0 S.F.
 Elevator (Optional)