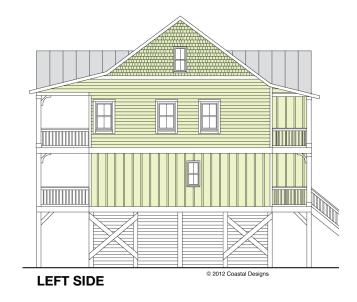

#### **WRIGHTSVILLE 1934-4**

1,934 Square Feet Living Area 32'-0" wide x 42'-0" deep x 38'-2" high

 Ground Floor (Unheated)
 170.0 S.F.
 4 Bedrooms

 1st Floor
 967.0 S.F.
 3 1/2 Baths

 2nd Floor
 967.0 S.F.
 Garage/Carport

 Total
 1,934.0 S.F.
 Accessible from

 Two Sides
 Two Sides