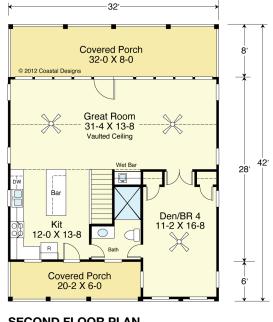

# **WRIGHTSVILLE 1934-4**

SECOND FLOOR PLAN 967.0 s.f.

#### **WRIGHTSVILLE 1934-4**

1,934 Square Feet Living Area 32'-0" wide x 42'-0" deep x 38'-2" high

 Ground Floor (Unheated)
 170.0 S.F.

 1st Floor
 967.0 S.F.

 2nd Floor
 967.0 S.F.

 Total
 1,934.0 S.F.

4 Bedrooms 3 1/2 Baths Garage/Carport Accessible from Two Sides

#### **WRIGHTSVILLE 1934-4**

1,934 Square Feet Living Area 32'-0" wide x 42'-0" deep x 38'-2" high

 Ground Floor (Unheated)
 170.0 S.F.
 4 Bedrooms

 1st Floor
 967.0 S.F.
 3 1/2 Baths

 2nd Floor
 967.0 S.F.
 Garage/Carport

 Total
 1,934.0 S.F.
 Accessible from

 Two Sides
 Two Sides