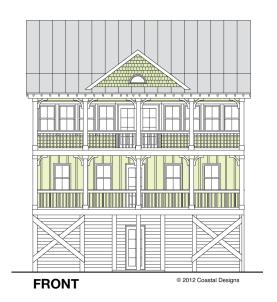

#### **WRIGHTSVILLE 1934-4**

1,934 Square Feet Living Area 32'-0" wide x 42'-0" deep x 38'-2" high

 Ground Floor (Unheated)
 170.0 S.F.

 1st Floor
 967.0 S.F.

 2nd Floor
 967.0 S.F.

 Total
 1,934.0 S.F.

4 Bedrooms 3 1/2 Baths Garage/Carport Accessible from Two Sides

#### **WRIGHTSVILLE 1934-4**

1,934 Square Feet Living Area 32'-0" wide x 42'-0" deep x 38'-2" high

 Ground Floor (Unheated)
 170.0 S.F.
 4 Bedrooms

 1st Floor
 967.0 S.F.
 3 1/2 Baths

 2nd Floor
 967.0 S.F.
 Garage/Carport

 Total
 1,934.0 S.F.
 Accessible from

 Two Sides
 Two Sides