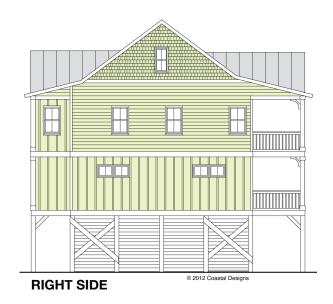

#### **WRIGHTSVILLE 1934-4**

1,934 Square Feet Living Area 32'-0" wide x 42'-0" deep x 38'-2" high

 Ground Floor (Unheated)
 170.0 S.F.

 1st Floor
 967.0 S.F.

 2nd Floor
 967.0 S.F.

 Total
 1,934.0 S.F.

4 Bedrooms 3 1/2 Baths Garage/Carport Accessible from Two Sides

#### **WRIGHTSVILLE 1934-4**

1,934 Square Feet Living Area 32'-0" wide x 42'-0" deep x 38'-2" high

 Ground Floor (Unheated)
 170.0 S.F.
 4 Bedrooms

 1st Floor
 967.0 S.F.
 3 1/2 Baths

 2nd Floor
 967.0 S.F.
 Garage/Carport

 Total
 1,934.0 S.F.
 Accessible from

 Two Sides
 Two Sides