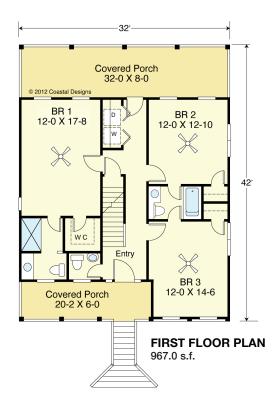

#### **WRIGHTSVILLE 1934-4**

1,934 Square Feet Living Area 32'-0" wide x 42'-0" deep x 38'-2" high

 Ground Floor (Unheated)
 170.0 S.F.

 1st Floor
 967.0 S.F.

 2nd Floor
 967.0 S.F.

 Total
 1,934.0 S.F.

4 Bedrooms 3 1/2 Baths Garage/Carport Accessible from Two Sides

#### **WRIGHTSVILLE 1934-4**

1,934 Square Feet Living Area 32'-0" wide x 42'-0" deep x 38'-2" high

 Ground Floor (Unheated)
 170.0 S.F.
 4 Bedrooms

 1st Floor
 967.0 S.F.
 3 1/2 Baths

 2nd Floor
 967.0 S.F.
 Garage/Carport

 Total
 1,934.0 S.F.
 Accessible from

 Two Sides
 Two Sides