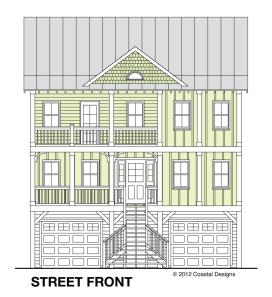

#### **WRIGHTSVILLE 1934-4**

1,934 Square Feet Living Area 32'-0" wide x 42'-0" deep x 38'-2" high

 Ground Floor (Unheated)
 170.0 S.F.

 1st Floor
 967.0 S.F.

 2nd Floor
 967.0 S.F.

 Total
 1,934.0 S.F.

4 Bedrooms 3 1/2 Baths Garage/Carport Accessible from Two Sides

# **WRIGHTSVILLE 1934-4**