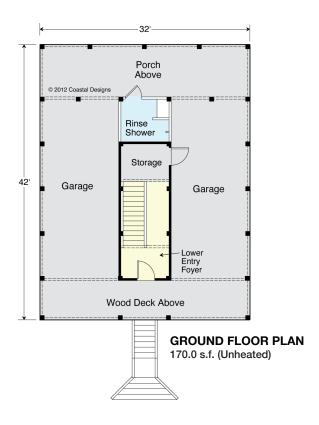

# **WRIGHTSVILLE 1934-4**

SECOND FLOOR PLAN 967.0 s.f.

#### **WRIGHTSVILLE 1934-4**

1,934 Square Feet Living Area 32'-0" wide x 42'-0" deep x 38'-2" high

 Ground Floor (Unheated)
 170.0 S.F.

 1st Floor
 967.0 S.F.

 2nd Floor
 967.0 S.F.

 Total
 1,934.0 S.F.

4 Bedrooms 3 1/2 Baths Garage/Carport Accessible from Two Sides