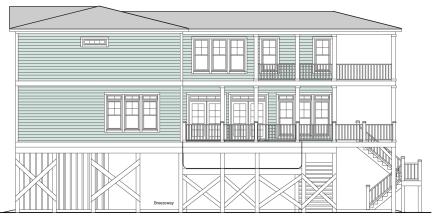

#### EAST BEACH 2754-6E

2,754 Square Feet Living Area 33'-0" wide x 64'-0" deep x 34'-8" high

| Ground Floor | 178.9 S.F.   |
|--------------|--------------|
| 1st Floor    | 1,351.2 S.F. |
| 2nd Floor    | 1,402.1 S.F. |
| Total Living | 2,753.3 S.F. |

### EAST BEACH 2754-6E

2,754 Square Feet Living Area 33'-0" wide x 64'-0" deep x 34'-8" high

**Ground Floor** 178.9 S.F. 1st Floor 1,351.2 S.F. 2nd Floor 1,402.1 S.F. **Total Living** 2,753.3 S.F.

6 Bedrooms 5 1/2 Baths Elevator