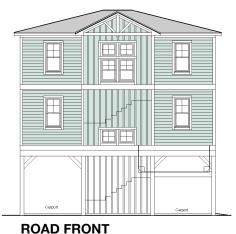

## EAST BEACH 2754-6E

**WATER FRONT** 

**RIGHT SIDE** 

**FIRST FLOOR PLAN** 33' x 54' (box) = 1,351.2 S.F. 9' Ceilings

**SECOND FLOOR PLAN** 33' x 54' (box) = 1,402.1 S.F. 8' Ceilings