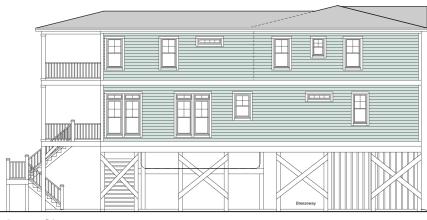

## EAST BEACH 2754-6E

**WATER FRONT** 

**RIGHT SIDE** 

**FIRST FLOOR PLAN** 33' x 54' (box) = 1,351.2 S.F. 9' Ceilings

**SECOND FLOOR PLAN** 33' x 54' (box) = 1,402.1 S.F. 8' Ceilings