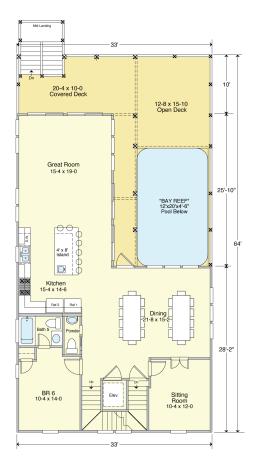

## EAST BEACH 2754-6E

**WATER FRONT** 

**RIGHT SIDE** 

**FIRST FLOOR PLAN** 33' x 54' (box) = 1,351.2 S.F. 9' Ceilings

**SECOND FLOOR PLAN** 33' x 54' (box) = 1,402.1 S.F. 8' Ceilings

#### EAST BEACH 2754-6E

2,754 Square Feet Living Area 33'-0" wide x 64'-0" deep x 34'-8" high

| Ground Floor | 178.9 S.F.   |
|--------------|--------------|
| 1st Floor    | 1,351.2 S.F. |
| 2nd Floor    | 1,402.1 S.F. |
| Total Living | 2,753.3 S.F. |

### EAST BEACH 2754-6E

2,754 Square Feet Living Area 33'-0" wide x 64'-0" deep x 34'-8" high

**Ground Floor** 178.9 S.F. 1st Floor 1,351.2 S.F. 2nd Floor 1,402.1 S.F. **Total Living** 2,753.3 S.F.

6 Bedrooms 5 1/2 Baths Elevator