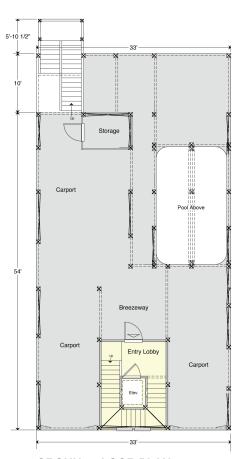

# EAST BEACH 2754-6E

**LEFT SIDE** 

**GROUND FLOOR PLAN** 178.9 S.F. (Unheated)