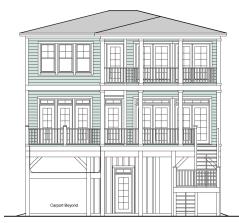

#### EAST BEACH 2754-6E

2,754 Square Feet Living Area 33'-0" wide x 64'-0" deep x 34'-8" high

| Ground Floor | 178.9 S.F.   |
|--------------|--------------|
| 1st Floor    | 1,351.2 S.F. |
| 2nd Floor    | 1,402.1 S.F. |
| Total Living | 2,753.3 S.F. |

### EAST BEACH 2754-6E

2,754 Square Feet Living Area 33'-0" wide x 64'-0" deep x 34'-8" high

**Ground Floor** 178.9 S.F. 1st Floor 1,351.2 S.F. 2nd Floor 1,402.1 S.F. **Total Living** 2,753.3 S.F.

6 Bedrooms 5 1/2 Baths Elevator