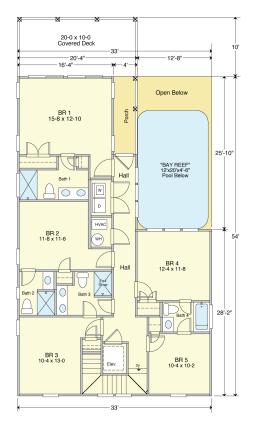

## EAST BEACH 2754-6E

**WATER FRONT** 

**RIGHT SIDE** 

**FIRST FLOOR PLAN** 33' x 54' (box) = 1,351.2 S.F. 9' Ceilings

**SECOND FLOOR PLAN** 33' x 54' (box) = 1,402.1 S.F. 8' Ceilings

#### EAST BEACH 2754-6E

2,754 Square Feet Living Area 33'-0" wide x 64'-0" deep x 34'-8" high

| Ground Floor | 178.9 S.F.   |
|--------------|--------------|
| 1st Floor    | 1,351.2 S.F. |
| 2nd Floor    | 1,402.1 S.F. |
| Total Living | 2,753.3 S.F. |

### EAST BEACH 2754-6E

2,754 Square Feet Living Area 33'-0" wide x 64'-0" deep x 34'-8" high

**Ground Floor** 178.9 S.F. 1st Floor 1,351.2 S.F. 2nd Floor 1,402.1 S.F. **Total Living** 2,753.3 S.F.

6 Bedrooms 5 1/2 Baths Elevator