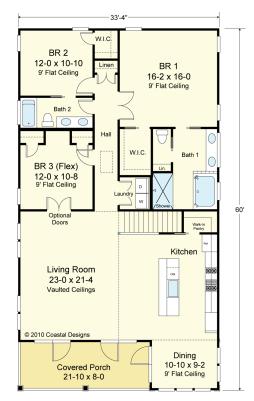

#### **FIRST FLOOR PLAN**

Living Area 1,825.0 s.f. 9' Ceiling Heights & 4" Exterior Walls Footprint 2,000 s.f.

### **PINFISH 1825-3**

1,825 Square Feet Living Area 33'-48" wide x 60'-0" deep x 29'-9" high

 Ground Floor
 241.9 S.F.

 1st Floor
 1,825.0 S.F.

 Total Enclosed Area
 2,067.2 S.F.

3 Bedrooms 2 Baths

### **PINFISH 1825-3**

1,825 Square Feet Living Area 33'-48" wide x 60'-0" deep x 29'-9" high

**Ground Floor** 1st Floor Total Enclosed Area

241.9 S.F. 3 Bedrooms 1,825.0 S.F. 2 Baths 2,067.2 S.F.