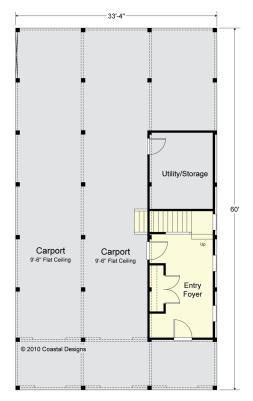

#### **GROUND FLOOR PLAN**

Living Area (Foyer/Stairs) 241.9 s.f. Storage/Utility 145.2 s.f. Total Enclosed Area 387.1 s.f. 9' Ceiling Heights & 4" Exterior Walls

### **PINFISH 1825-3**

1,825 Square Feet Living Area 33'-48" wide x 60'-0" deep x 29'-9" high

 Ground Floor
 241.9 S.F.

 1st Floor
 1,825.0 S.F.

 Total Enclosed Area
 2,067.2 S.F.

3 Bedrooms 2 Baths

### **PINFISH 1825-3**

1,825 Square Feet Living Area 33'-48" wide x 60'-0" deep x 29'-9" high

**Ground Floor** 1st Floor Total Enclosed Area

241.9 S.F. 3 Bedrooms 1,825.0 S.F. 2 Baths 2,067.2 S.F.