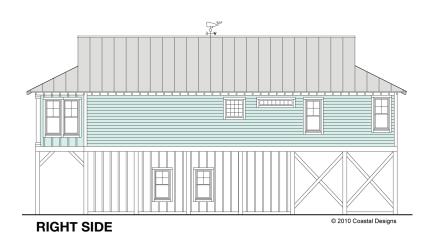

# **PINFISH 1825-3**

### **PINFISH 1825-3**

1,825 Square Feet Living Area 33'-48" wide x 60'-0" deep x 29'-9" high

**Ground Floor** 1st Floor Total Enclosed Area

241.9 S.F. 3 Bedrooms 1,825.0 S.F. 2 Baths 2,067.2 S.F.