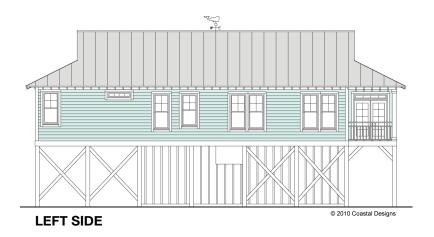

# **PINFISH 1825-3**

### **PINFISH 1825-3**

1,825 Square Feet Living Area 33'-48" wide x 60'-0" deep x 29'-9" high

 Ground Floor
 241.9 S.F.

 1st Floor
 1,825.0 S.F.

 Total Enclosed Area
 2,067.2 S.F.

3 Bedrooms 2 Baths