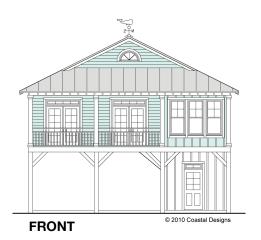

### **PINFISH 1825-3**

1,825 Square Feet Living Area 33'-48" wide x 60'-0" deep x 29'-9" high

 Ground Floor
 241.9 S.F.

 1st Floor
 1,825.0 S.F.

 Total Enclosed Area
 2,067.2 S.F.

3 Bedrooms 2 Baths

### **PINFISH 1825-3**

1,825 Square Feet Living Area 33'-48" wide x 60'-0" deep x 29'-9" high

**Ground Floor** 1st Floor Total Enclosed Area

241.9 S.F. 3 Bedrooms 1,825.0 S.F. 2 Baths 2,067.2 S.F.