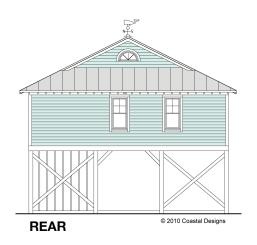

### **PINFISH 1825-3**

1,825 Square Feet Living Area 33'-48" wide x 60'-0" deep x 29'-9" high

 Ground Floor
 241.9 S.F.

 1st Floor
 1,825.0 S.F.

 Total Enclosed Area
 2,067.2 S.F.

3 Bedrooms 2 Baths

### **PINFISH 1825-3**

1,825 Square Feet Living Area 33'-48" wide x 60'-0" deep x 29'-9" high

**Ground Floor** 1st Floor Total Enclosed Area

241.9 S.F. 3 Bedrooms 1,825.0 S.F. 2 Baths 2,067.2 S.F.