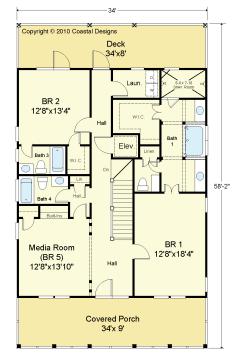

SECOND FLOOR PLAN 9' Ceilings

### LAUREL 2800-5E

2,800 Square Feet Living Area 34'-0" wide x 58'-2" deep x 38'-6" high

Ground Floor 1st Floor 2nd Floor Total Living Porches Garage 1,236.7 S.F. 1,399.7 S.F. 1,399.7 S.F. 2,799.4 S.F. 1,136.0 S.F. 1,180.0 S.F. 5 Bedrooms 4 1/2 Baths Elevator