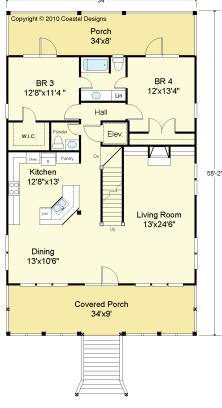

# LAUREL 2800-5E

GROUND FLOOR PLAN 8' Ceilings

### LAUREL 2800-5E

2,800 Square Feet Living Area 34'-0" wide x 58'-2" deep x 38'-6" high

Ground Floor 1st Floor 2nd Floor Total Living Porches Garage 1,236.7 S.F. 1,399.7 S.F. 1,399.7 S.F. 2,799.4 S.F. 1,136.0 S.F. 1,180.0 S.F. 5 Bedrooms 4 1/2 Baths Elevator