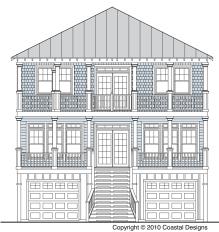

# LAUREL 2800-5E

STREET FRONT

FIRST FLOOR PLAN 9' Ceilings

### LAUREL 2800-5E

2,800 Square Feet Living Area 34'-0" wide x 58'-2" deep x 38'-6" high

Ground Floor 1st Floor 2nd Floor Total Living Porches Garage 1,236.7 S.F. 1,399.7 S.F. 1,399.7 S.F. 2,799.4 S.F. 1,136.0 S.F. 1,180.0 S.F. 5 Bedrooms 4 1/2 Baths Elevator