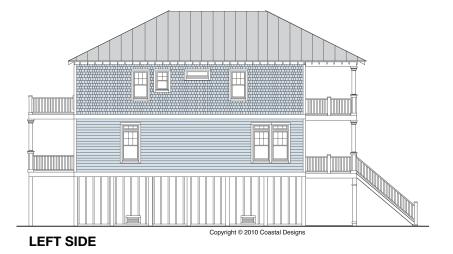

### LAUREL 2800-5E

2,800 Square Feet Living Area 34'-0" wide x 58'-2" deep x 38'-6" high

Ground Floor 1st Floor 2nd Floor Total Living Porches Garage 1,236.7 S.F. 1,399.7 S.F. 1,399.7 S.F. 2,799.4 S.F. 1,136.0 S.F. 1,180.0 S.F. 5 Bedrooms 4 1/2 Baths Elevator

#### LAUREL 2800-5E

2,800 Square Feet Living Area 34'-0" wide x 58'-2" deep x 38'-6" high

| Ground Floor |
|--------------|
| 1st Floor    |
| 2nd Floor    |
| Total Living |
| Porches      |
| Garage       |

1,236.7 S.F. 1,399.7 S.F. 1,399.7 S.F. 2,799.4 S.F. 1,136.0 S.F. 1,180.0 S.F. 5 Bedrooms 4 1/2 Baths Elevator