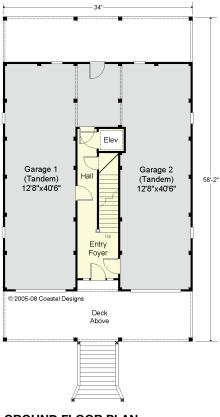

# LAUREL 2800-5E

GROUND FLOOR PLAN 8' Ceilings

### LAUREL 2800-5E

2,800 Square Feet Living Area 34'-0" wide x 58'-2" deep x 38'-6" high

Ground Floor 1st Floor 2nd Floor Total Living Porches Garage 1,236.7 S.F. 1,399.7 S.F. 1,399.7 S.F. 2,799.4 S.F. 1,136.0 S.F. 1,180.0 S.F. 5 Bedrooms 4 1/2 Baths Elevator

#### LAUREL 2800-5E

2,800 Square Feet Living Area 34'-0" wide x 58'-2" deep x 38'-6" high

| Ground Floor |
|--------------|
| 1st Floor    |
| 2nd Floor    |
| Total Living |
| Porches      |
| Garage       |

1,236.7 S.F. 1,399.7 S.F. 1,399.7 S.F. 2,799.4 S.F. 1,136.0 S.F. 1,180.0 S.F. 5 Bedrooms 4 1/2 Baths Elevator