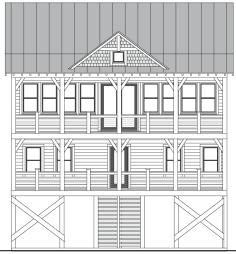

# WRIGHTSVILLE 1904-4E

FRONT

**RIGHT SIDE** 

SECOND FLOOR PLAN 952.0 s.f.

1st Floor

2nd Floor

Total

### WRIGHTSVILLE 1904-4E

1,904 Square Feet Living Area 34'-0" wide x 42'-0" deep x 38'-6" high

Ground Floor

240.0 S.F. 4 Bedrooms 952.0 S.F. 3 Baths 952.0 S.F. 3 Levels 1,904.0 S.F. Elevator