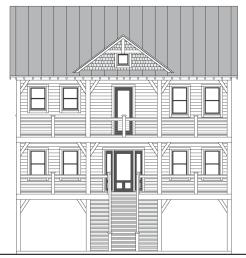

# WRIGHTSVILLE 1904-4E

FRONT

**RIGHT SIDE** 

SECOND FLOOR PLAN 952.0 s.f.

1st Floor

2nd Floor

Total

### WRIGHTSVILLE 1904-4E

1,904 Square Feet Living Area 34'-0" wide x 42'-0" deep x 38'-6" high

Ground Floor

240.0 S.F. 4 Bedrooms 952.0 S.F. 3 Baths 952.0 S.F. 3 Levels 1,904.0 S.F. Elevator