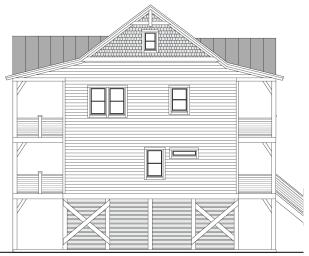

# WRIGHTSVILLE 1904-4E

STREET FRONT

LEFT SIDE

### WRIGHTSVILLE 1904-4E

1,904 Square Feet Living Area 34'-0" wide x 42'-0" deep x 38'-6" high

| Ground Floor |  |
|--------------|--|
| 1st Floor    |  |
| 2nd Floor    |  |
| Total        |  |

| 240.0 S.F.   | 4 Be  |
|--------------|-------|
| 952.0 S.F.   | 3 Ba  |
| 952.0 S.F.   | 3 Lev |
| 1,904.0 S.F. | Eleva |
|              |       |

drooms ths vels ator