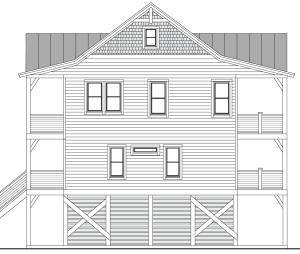

# WRIGHTSVILLE 1904-4E

STREET FRONT

LEFT SIDE

### WRIGHTSVILLE 1904-4E

1,904 Square Feet Living Area 34'-0" wide x 42'-0" deep x 38'-6" high

| Ground Floor |  |
|--------------|--|
| 1st Floor    |  |
| 2nd Floor    |  |
| Total        |  |

| 240.0 S.F.   | 4 Be  |
|--------------|-------|
| 952.0 S.F.   | 3 Ba  |
| 952.0 S.F.   | 3 Lev |
| 1,904.0 S.F. | Eleva |
|              |       |

drooms ths vels ator