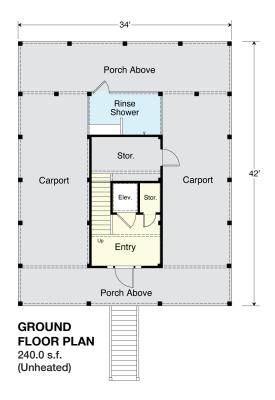

### WRIGHTSVILLE 1904-4E

1,904 Square Feet Living Area 34'-0" wide x 42'-0" deep x 38'-6" high

Ground Floor

240.0 S.F. 4 Bedrooms 952.0 S.F. 3 Baths 952.0 S.F. 3 Levels 1,904.0 S.F. Elevator

### WRIGHTSVILLE 1904-4E

1,904 Square Feet Living Area 34'-0" wide x 42'-0" deep x 38'-6" high

| Ground Floor |  |
|--------------|--|
| 1st Floor    |  |
| 2nd Floor    |  |
| Total        |  |

| 240.0 S.F.   | 4 Be  |
|--------------|-------|
| 952.0 S.F.   | 3 Ba  |
| 952.0 S.F.   | 3 Lev |
| 1,904.0 S.F. | Eleva |
|              |       |

drooms ths vels ator