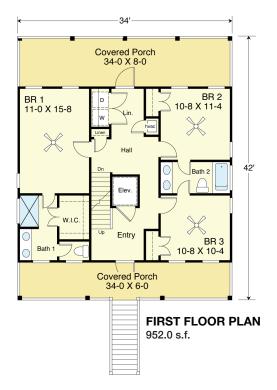

### WRIGHTSVILLE 1904-4E

1,904 Square Feet Living Area 34'-0" wide x 42'-0" deep x 38'-6" high

Ground Floor

240.0 S.F. 4 Bedrooms 952.0 S.F. 3 Baths 952.0 S.F. 3 Levels 1,904.0 S.F. Elevator

### WRIGHTSVILLE 1904-4E

1,904 Square Feet Living Area 34'-0" wide x 42'-0" deep x 38'-6" high

| Ground Floor |  |
|--------------|--|
| 1st Floor    |  |
| 2nd Floor    |  |
| Total        |  |

| 240.0 S.F.   | 4 Be  |
|--------------|-------|
| 952.0 S.F.   | 3 Ba  |
| 952.0 S.F.   | 3 Lev |
| 1,904.0 S.F. | Eleva |
|              |       |

drooms ths vels ator