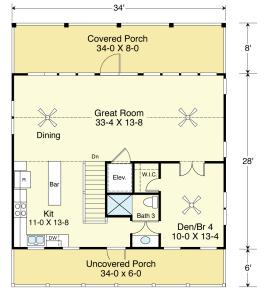

### WRIGHTSVILLE 1904-4E

1,904 Square Feet Living Area 34'-0" wide x 42'-0" deep x 38'-6" high

Ground Floor

240.0 S.F. 4 Bedrooms 952.0 S.F. 3 Baths 952.0 S.F. 3 Levels 1,904.0 S.F. Elevator

### WRIGHTSVILLE 1904-4E

1,904 Square Feet Living Area 34'-0" wide x 42'-0" deep x 38'-6" high

| Ground Floor |  |
|--------------|--|
| 1st Floor    |  |
| 2nd Floor    |  |
| Total        |  |

| 240.0 S.F.   | 4 Be  |
|--------------|-------|
| 952.0 S.F.   | 3 Ba  |
| 952.0 S.F.   | 3 Lev |
| 1,904.0 S.F. | Eleva |
|              |       |

drooms ths vels ator