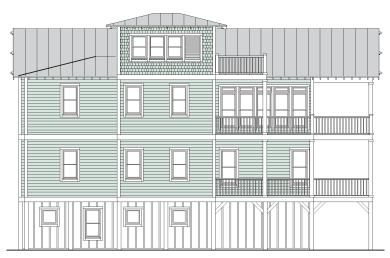

# **CHANNEL WATCH 3887-4E**

**RIGHT SIDE** 

THIRD FLOOR PLAN - CROW'S NEST 8'-0" + Vaulted Ceilings Living Area 200.0 S.F.

GROUND FLOOR PLAN 8'-1 1/2" Flat Ceilings Entry Area 258.3 S.F. Garage/Storage 1,400.0 S.F.