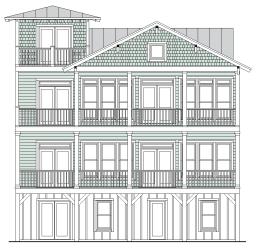

# **CHANNEL WATCH 3887-4E**

**RIGHT SIDE** 

THIRD FLOOR PLAN - CROW'S NEST 8'-0" + Vaulted Ceilings Living Area 200.0 S.F.

GROUND FLOOR PLAN 8'-1 1/2" Flat Ceilings Entry Area 258.3 S.F. Garage/Storage 1,400.0 S.F.