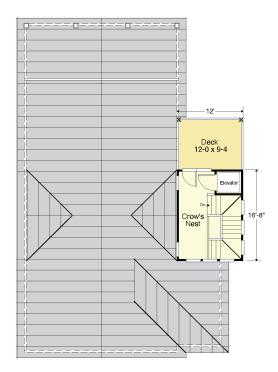

# **CHANNEL WATCH 3887-4E**

**RIGHT SIDE** 

THIRD FLOOR PLAN - CROW'S NEST 8'-0" + Vaulted Ceilings Living Area 200.0 S.F.

GROUND FLOOR PLAN 8'-1 1/2" Flat Ceilings Entry Area 258.3 S.F. Garage/Storage 1,400.0 S.F.