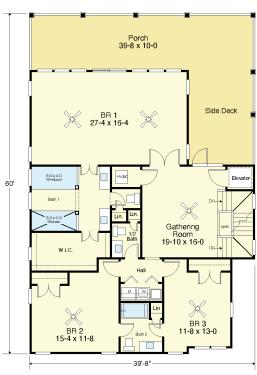

# Porch 28 x 10-0 Side Deck 11-8 x 26-8 Great Room 27-4 x 23-8 9' +Vaulted Cellings Dining 17-4 x 16-0 Fairly Hall Powder Bath 3 Bath 3

SECOND FLOOR PLAN 9'-0" + Vaulted Ceilings Living Area 1,714.5 S.F.