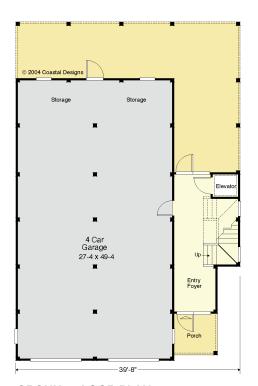

# **CHANNEL WATCH 3887-4E**

**RIGHT SIDE** 

THIRD FLOOR PLAN - CROW'S NEST 8'-0" + Vaulted Ceilings Living Area 200.0 S.F.

GROUND FLOOR PLAN 8'-1 1/2" Flat Ceilings Entry Area 258.3 S.F. Garage/Storage 1,400.0 S.F.