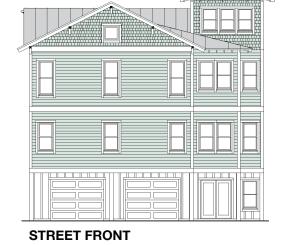

# **CHANNEL WATCH 3887-4E**

**RIGHT SIDE** 

THIRD FLOOR PLAN - CROW'S NEST 8'-0" + Vaulted Ceilings Living Area 200.0 S.F.

GROUND FLOOR PLAN 8'-1 1/2" Flat Ceilings Entry Area 258.3 S.F. Garage/Storage 1,400.0 S.F.