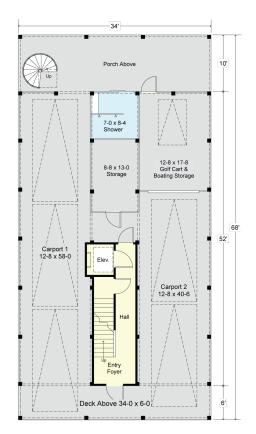

# SHELL ISLAND 4780-8E

STREET FRONT

**LEFT SIDE** 

THIRD FLOOR PLAN

Living Area = 1,028.2 S.F. Unheated Storage = 606.5 S.F. Deck Area = 120.0 S.F. 7'-1" Knee Walls to 9' at Ceiling Ridge

**GROUND FLOOR PLAN** 

Entry & Elevator Area = 215.1 S.F. 9' Ceiling Height