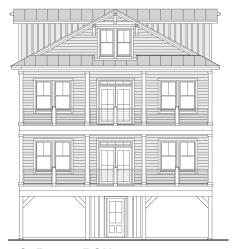

# SHELL ISLAND 4780-8E

WATER FRONT

**RIGHT SIDE** 

### SHELL ISLAND 4780-8E

4,779.3 Square Feet Living Area 34'-0" wide x 68'-0" deep x 40'-8" high