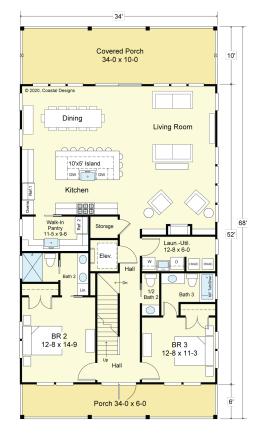

#### **SECOND FLOOR PLAN**

Living Area = 1,768.0 S.F. Deck Areas = 544.0 S.F. 9' Ceiling Height