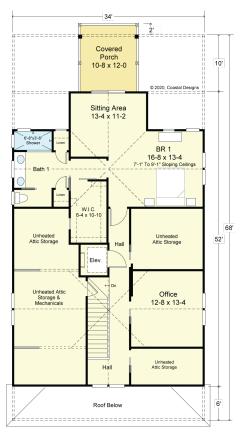

# SHELL ISLAND 4780-8E

STREET FRONT

**LEFT SIDE** 

THIRD FLOOR PLAN

Living Area = 1,028.2 S.F. Unheated Storage = 606.5 S.F. Deck Area = 120.0 S.F. 7'-1" Knee Walls to 9' at Ceiling Ridge

**GROUND FLOOR PLAN** 

Entry & Elevator Area = 215.1 S.F. 9' Ceiling Height