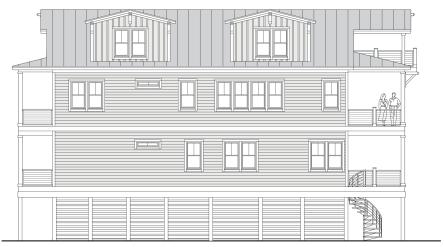

# SHELL ISLAND 4780-8E

STREET FRONT

**LEFT SIDE** 

THIRD FLOOR PLAN

Living Area = 1,028.2 S.F. Unheated Storage = 606.5 S.F. Deck Area = 120.0 S.F. 7'-1" Knee Walls to 9' at Ceiling Ridge

**GROUND FLOOR PLAN** 