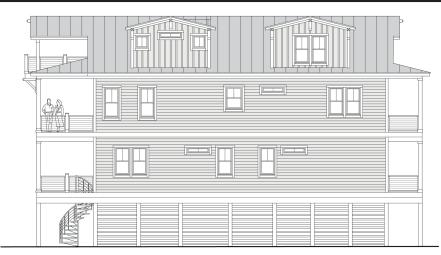

# SHELL ISLAND 4780-8E

STREET FRONT

**LEFT SIDE** 

THIRD FLOOR PLAN

Living Area = 1,028.2 S.F. Unheated Storage = 606.5 S.F. Deck Area = 120.0 S.F. 7'-1" Knee Walls to 9' at Ceiling Ridge

**GROUND FLOOR PLAN** 