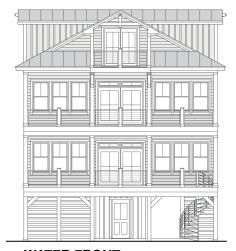

# SHELL ISLAND 4780-8E



WATER FRONT



**RIGHT SIDE** 



#### **FIRST FLOOR PLAN**

Living Area = 1,768.0 S.F. Deck Areas = 544.0 S.F. 9' Ceiling Height



#### **SECOND FLOOR PLAN**

Living Area = 1,768.0 S.F. Deck Areas = 544.0 S.F. 9' Ceiling Height

## **COASTAL DESIGNS**

cottages for coastal living

web: coastaldesigns.com

email: designer@coastaldesigns.com

Copyright © 2003-2024, all rights reserved by Coastal Designs. This plan depicts a sketch plan, designer reserves the right to make changes and modifications for improvements. Measurements and dimensions are approximate.

### SHELL ISLAND 4780-8E

4,779.3 Square Feet Living Area 34'-0" wide x 68'-0" deep x 40'-8" high

# SHELL ISLAND 4780-8E



STREET FRONT



**LEFT SIDE** 



THIRD FLOOR PLAN

Living Area = 1,028.2 S.F. Unheated Storage = 606.5 S.