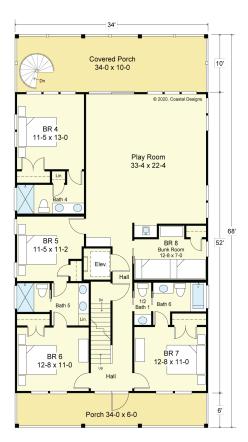

# SHELL ISLAND 4780-8E

STREET FRONT

**LEFT SIDE** 

THIRD FLOOR PLAN

Living Area = 1,028.2 S.F. Unheated Storage = 606.5 S.F. Deck Area = 120.0 S.F. 7'-1" Knee Walls to 9' at Ceiling Ridge

**GROUND FLOOR PLAN** 

Entry & Elevator Area = 215.1 S.F. 9' Ceiling Height