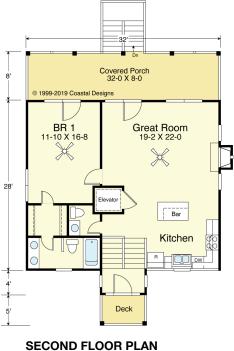

### **OCEAN RIDGE 1853-5E**

1,853.4 Square Feet Living Area 32'-0" wide x 45'-0" deep x 36'-0" high

1st Floor 2nd Floor Total Porches

926.7 S.F. 926.7 S.F. 1.853.4 S.F. 588.7 S.F.

5 Bedrooms 3 1/2 Baths Elevator

#### **OCEAN RIDGE 1853-5E**

1,853.4 Square Feet Living Area 32'-0" wide x 45'-0" deep x 36'-0" high

1st Floor 2nd Floor Total Porches 926.7 S.F. 926.7 S.F. 1,853.4 S.F. 588.7 S.F. 5 Bedrooms 3 1/2 Baths Elevator