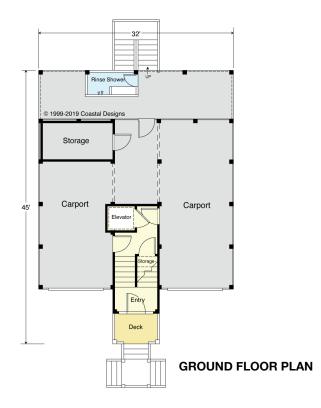

### **OCEAN RIDGE 1853-5E**

1,853.4 Square Feet Living Area 32'-0" wide x 45'-0" deep x 36'-0" high

1st Floor 2nd Floor Total Porches

926.7 S.F. 926.7 S.F. 1.853.4 S.F. 588.7 S.F.

5 Bedrooms 3 1/2 Baths Elevator

#### **OCEAN RIDGE 1853-5E**

1,853.4 Square Feet Living Area 32'-0" wide x 45'-0" deep x 36'-0" high

1st Floor 2nd Floor Total Porches 926.7 S.F. 926.7 S.F. 1,853.4 S.F. 588.7 S.F. 5 Bedrooms 3 1/2 Baths Elevator