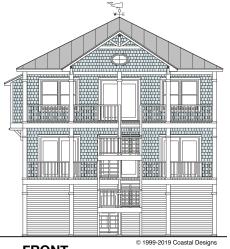

# **OCEAN RIDGE 1853-5E**

FRONT

926.7 s.f.

### **OCEAN RIDGE 1853-5E**

1,853.4 Square Feet Living Area 32'-0" wide x 45'-0" deep x 36'-0" high

1st Floor 2nd Floor Total Porches

926.7 S.F. 926.7 S.F. 1.853.4 S.F. 588.7 S.F.

5 Bedrooms 3 1/2 Baths Elevator