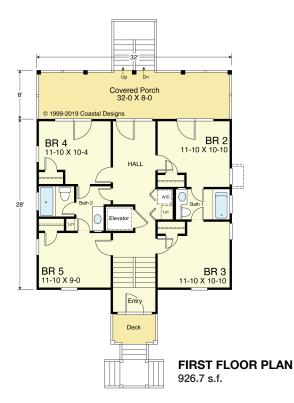

### **OCEAN RIDGE 1853-5E**

1,853.4 Square Feet Living Area 32'-0" wide x 45'-0" deep x 36'-0" high

1st Floor 2nd Floor Total Porches

926.7 S.F. 926.7 S.F. 1.853.4 S.F. 588.7 S.F.

5 Bedrooms 3 1/2 Baths Elevator

#### **OCEAN RIDGE 1853-5E**

1,853.4 Square Feet Living Area 32'-0" wide x 45'-0" deep x 36'-0" high

1st Floor 2nd Floor Total Porches 926.7 S.F. 926.7 S.F. 1,853.4 S.F. 588.7 S.F. 5 Bedrooms 3 1/2 Baths Elevator