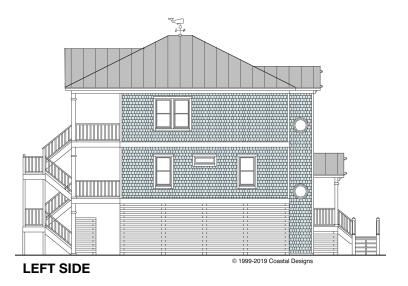

# **OCEAN RIDGE 1853-5E**

#### **OCEAN RIDGE 1853-5E**

1,853.4 Square Feet Living Area 32'-0" wide x 45'-0" deep x 36'-0" high

1st Floor 2nd Floor Total Porches 926.7 S.F. 926.7 S.F. 1,853.4 S.F. 588.7 S.F. 5 Bedrooms 3 1/2 Baths Elevator