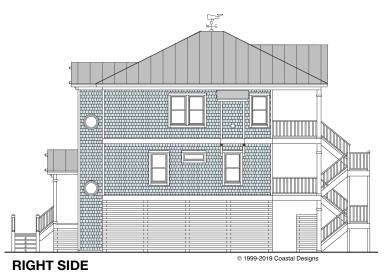

### **OCEAN RIDGE 1853-5E**

1,853.4 Square Feet Living Area 32'-0" wide x 45'-0" deep x 36'-0" high

1st Floor 2nd Floor Total Porches

926.7 S.F. 926.7 S.F. 1.853.4 S.F. 588.7 S.F.

5 Bedrooms 3 1/2 Baths Elevator

#### **OCEAN RIDGE 1853-5E**

1,853.4 Square Feet Living Area 32'-0" wide x 45'-0" deep x 36'-0" high

1st Floor 2nd Floor Total Porches 926.7 S.F. 926.7 S.F. 1,853.4 S.F. 588.7 S.F. 5 Bedrooms 3 1/2 Baths Elevator