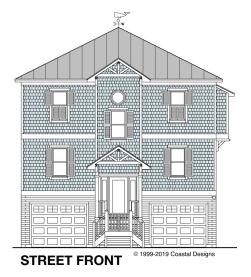

# **OCEAN RIDGE 1853-5E**

FRONT

926.7 s.f.

### **OCEAN RIDGE 1853-5E**

1,853.4 Square Feet Living Area 32'-0" wide x 45'-0" deep x 36'-0" high

1st Floor 2nd Floor Total Porches

926.7 S.F. 926.7 S.F. 1.853.4 S.F. 588.7 S.F.

5 Bedrooms 3 1/2 Baths Elevator