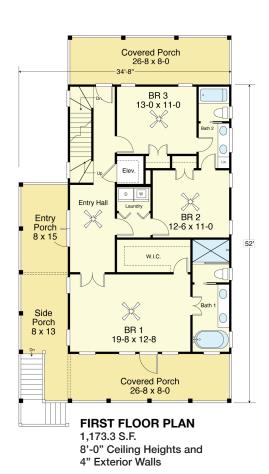

# SEALANE II 2467-4E

**LEFT SIDE** 

**GROUND FLOOR PLAN** 

Foyer Area 83.9 S.F. 7'-10" Ceiling Heights

### SEALANE 2467-4E

2,467 Square Feet Living Area 34'-8" wide x 60'-0" deep x 35'-0" high

Ground Floor Foyer 83.9 S.F. 1st Floor Storage & Shower 137.1 S.F. 2nd Floor Carport 952.3 S.F. Total Area Portico 290.0 S.F.

1,173.3 S.F. 1,293.4 S.F. 2,466.7 S.F. 4 Bedrooms 3 1/2 Baths Elevator