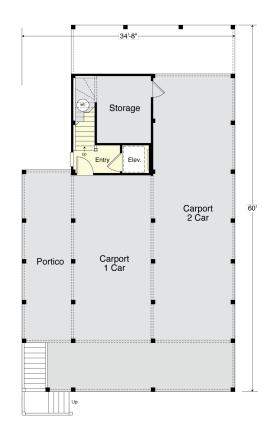

# SEALANE II 2467-4E

**LEFT SIDE** 

**GROUND FLOOR PLAN** 

Foyer Area 83.9 S.F. 7'-10" Ceiling Heights

### SEALANE 2467-4E

2,467 Square Feet Living Area 34'-8" wide x 60'-0" deep x 35'-0" high

Ground Floor Foyer 83.9 S.F. 1st Floor Storage & Shower 137.1 S.F. 2nd Floor Carport 952.3 S.F. Total Area Portico 290.0 S.F.

1,173.3 S.F. 1,293.4 S.F. 2,466.7 S.F. 4 Bedrooms 3 1/2 Baths Elevator