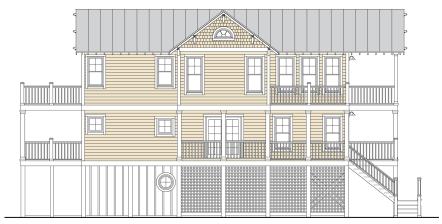

### SEALANE 2467-4E

2,467 Square Feet Living Area 34'-8" wide x 60'-0" deep x 35'-0" high

Ground Floor Foyer 83.9 S.F. 1st Floor Storage & Shower 137.1 S.F. 2nd Floor Carport 952.3 S.F. Total Area Portico 290.0 S.F.

1,173.3 S.F. 1,293.4 S.F. 2,466.7 S.F. 4 Bedrooms 3 1/2 Baths Elevator

### **SEALANE 2467-4E**

2,467 Square Feet Living Area 34'-8" wide x 60'-0" deep x 35'-0" high

Ground Floor Foyer 83.9 S.F. 1st Floor Storage & Shower 137.1 S.F. 2nd Floor Carport 952.3 S.F. Total Area Portico 290.0 S.F.