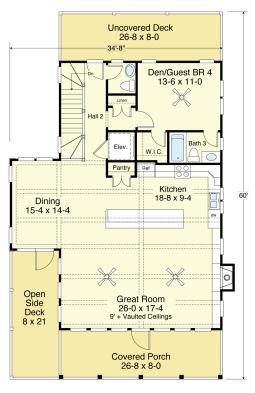

#### **SECOND FLOOR PLAN**

1,308.0 S.F.

9'-0" Ceiling Heights

### SEALANE 2467-4E

2,467 Square Feet Living Area 34'-8" wide x 60'-0" deep x 35'-0" high

Ground Floor Foyer 83.9 S.F. 1st Floor Storage & Shower 137.1 S.F. 2nd Floor Carport 952.3 S.F. Total Area Portico 290.0 S.F.

1,173.3 S.F. 1,293.4 S.F. 2,466.7 S.F. 4 Bedrooms 3 1/2 Baths Elevator