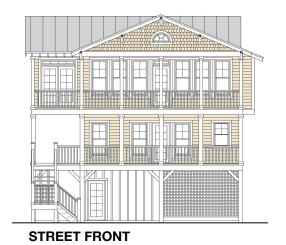

# SEALANE II 2467-4E

### SEALANE 2467-4E

2,467 Square Feet Living Area 34'-8" wide x 60'-0" deep x 35'-0" high

Ground Floor Foyer 83.9 S.F. 1st Floor Storage & Shower 137.1 S.F. 2nd Floor Carport 952.3 S.F. Total Area Portico 290.0 S.F.

1,173.3 S.F. 1,293.4 S.F. 2,466.7 S.F. 4 Bedrooms 3 1/2 Baths Elevator