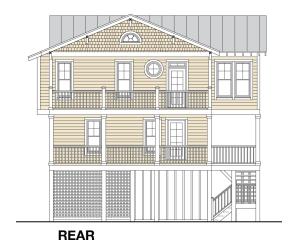

# SEALANE II 2467-4E

**LEFT SIDE** 

**GROUND FLOOR PLAN** 

Foyer Area 83.9 S.F. 7'-10" Ceiling Heights

### **SEALANE 2467-4E**

2,467 Square Feet Living Area 34'-8" wide x 60'-0" deep x 35'-0" high

Ground Floor Foyer 83.9 S.F. 1st Floor Storage & Shower 137.1 S.F. 2nd Floor Carport 952.3 S.F. Total Area Portico 290.0 S.F.

1,173.3 S.F. 1,293.4 S.F. 2,466.7 S.F. 4 Bedrooms 3 1/2 Baths Elevator