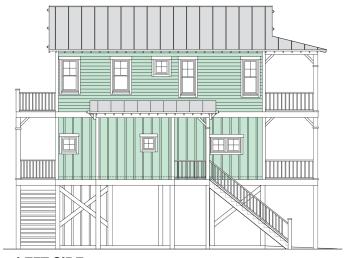

# **SURF 1588-4E**

**LEFT SIDE** 

**GROUND FLOOR PLAN** 

#### **SURF 1588-4E**

1,588 Square Feet Living Area 24'-8" wide x 46'-0" deep x 37'-2" high

|                           | aths<br>rator<br>evels |
|---------------------------|------------------------|
| Porcnes 695.8 S.F.   3 Le | evels                  |