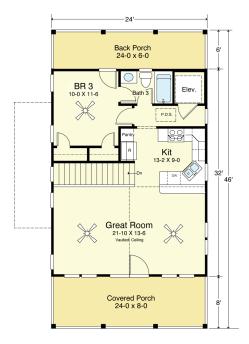

# **SURF 1588-4E**

FRONT RIGHT SIDE

FIRST FLOOR PLAN 820.0 S.F.

SECOND FLOOR PLAN 768.0 S.F.

#### **SURF 1588-4E**

1,588 Square Feet Living Area 24'-8" wide x 46'-0" deep x 37'-2" high

| 1st Floor<br>2nd Floor | 820.0 S.F.<br>768.0 S.F. | 4 Bedrooms<br>3 Baths |
|------------------------|--------------------------|-----------------------|
| Standard Total Area    | 1,588.0 S.F.             | Elevator              |
| Porches                | 695.8 S.F.               | 3 Levels              |