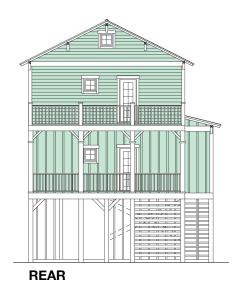

# **SURF 1588-4E**

FRONT RIGHT SIDE

FIRST FLOOR PLAN 820.0 S.F.

SECOND FLOOR PLAN 768.0 S.F.

#### **SURF 1588-4E**

1,588 Square Feet Living Area 24'-8" wide x 46'-0" deep x 37'-2" high

| 1st Floor<br>2nd Floor | 820.0 S.F.<br>768.0 S.F. | 4 Bedrooms<br>3 Baths |
|------------------------|--------------------------|-----------------------|
| Standard Total Area    | 1,588.0 S.F.             | Elevator              |
| Porches                | 695.8 S.F.               | 3 Levels              |