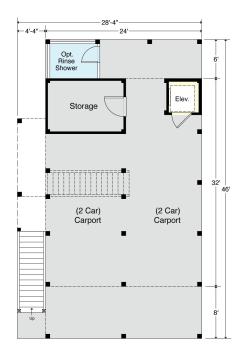

# **SURF 1588-4E**

**LEFT SIDE** 

**GROUND FLOOR PLAN** 

#### **SURF 1588-4E**

1,588 Square Feet Living Area 24'-8" wide x 46'-0" deep x 37'-2" high

|                           | aths<br>rator<br>evels |
|---------------------------|------------------------|
| Porcnes 695.8 S.F.   3 Le | evels                  |