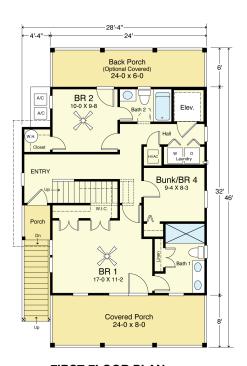

# **SURF 1588-4E**

FRONT RIGHT SIDE

FIRST FLOOR PLAN 820.0 S.F.

SECOND FLOOR PLAN 768.0 S.F.

#### **SURF 1588-4E**

1,588 Square Feet Living Area 24'-8" wide x 46'-0" deep x 37'-2" high

| 1st Floor<br>2nd Floor | 820.0 S.F.<br>768.0 S.F. | 4 Bedrooms<br>3 Baths |
|------------------------|--------------------------|-----------------------|
| Standard Total Area    | 1,588.0 S.F.             | Elevator              |
| Porches                | 695.8 S.F.               | 3 Levels              |