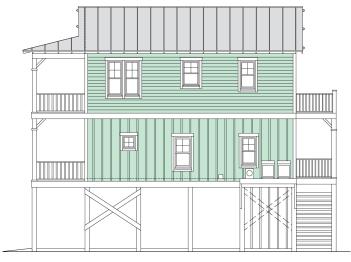

# **SURF 1588-4E**

**LEFT SIDE** 

**GROUND FLOOR PLAN** 

#### **SURF 1588-4E**

1,588 Square Feet Living Area 24'-8" wide x 46'-0" deep x 37'-2" high

|                           | aths<br>rator<br>evels |
|---------------------------|------------------------|
| Porcnes 695.8 S.F.   3 Le | evels                  |