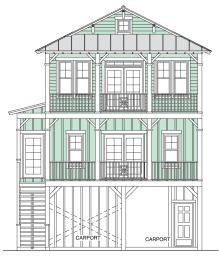

# **SURF 1588-4E**

FRONT RIGHT SIDE

FIRST FLOOR PLAN 820.0 S.F.

SECOND FLOOR PLAN 768.0 S.F.

#### **SURF 1588-4E**

1,588 Square Feet Living Area 24'-8" wide x 46'-0" deep x 37'-2" high

| 1st Floor<br>2nd Floor | 820.0 S.F.<br>768.0 S.F. | 4 Bedrooms<br>3 Baths |
|------------------------|--------------------------|-----------------------|
| Standard Total Area    | 1,588.0 S.F.             | Elevator              |
| Porches                | 695.8 S.F.               | 3 Levels              |