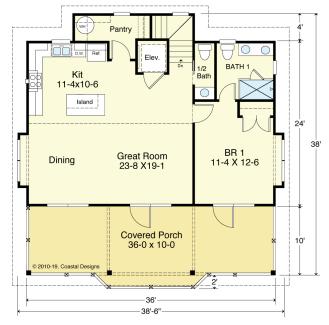

FIRST FLOOR PLAN 934.7 s.f. 8' Ceiling Heights

## **BOGUE 1915-4E**

ALTERNATE FIRST FLOOR PLAN 934.7 s.f. 8' Ceiling Heights