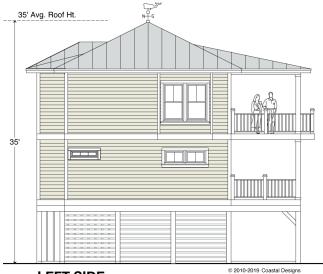

LEFT SIDE

25.8 s.f. (Elevator) 8' Ceiling Heights

COASTAL DESIGNS

cottages for coastal living

web: coastaldesigns.com email: designer@coastaldesigns.com

Copyright © 2003-2024, all rights reserved by Coastal Designs. This plan depicts a sketch plan, designer reserves the right to make changes and modifications for improvements. Measurements and dimensions are approximate.