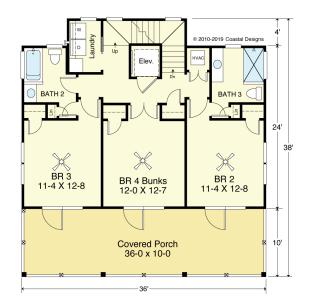

LEFT SIDE



25.8 s.f. (Elevator) 8' Ceiling Heights

COASTAL DESIGNS

cottages for coastal living

web: coastaldesigns.com email: designer@coastaldesigns.com

Copyright © 2003-2024, all rights reserved by Coastal Designs. This plan depicts a sketch plan, designer reserves the right to make changes and modifications for improvements. Measurements and dimensions are approximate.





FIRST FLOOR PLAN 934.7 s.f. 8' Ceiling Heights

## **BOGUE 1915-4E**

Ground Floor

1st Floor

2nd Floor

Total

1,915.2 Square Feet Living Area 38'-6" wide x 40'-0" deep x 35'-0" high

| (Elevator) | 25.8 S.F.    |
|------------|--------------|
|            | 934.7 S.F.   |
|            | 954.7 S.F.   |
|            | 1,915.2 S.F. |

4 Bedrooms 3 1/2 Baths Elevator

## **BOGUE 1915-4E**







ALTERNATE FIRST FLOOR PLAN 934.7 s.f. 8' Ceiling Heights

## **COASTAL DESIGNS**

cottages for coastal living

web: coastaldesigns.com email: designer@coastaldesigns.com

Copyright © 2003-2024, all rights reserved by Coastal Designs. This plan depicts a sketch plan, designer reserves the right to make changes and modifications for improvements. Measurements and dimensions are approximate.



SECON