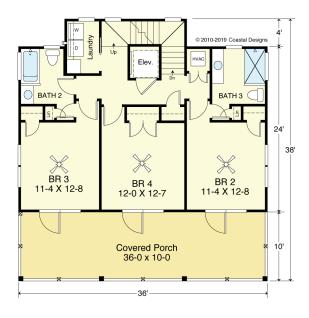

LEFT SIDE



25.8 s.f. (Elevator) 8' Ceiling Heights

COASTAL DESIGNS

cottages for coastal living

web: coastaldesigns.com email: designer@coastaldesigns.com

Copyright © 2003-2024, all rights reserved by Coastal Designs. This plan depicts a sketch plan, designer reserves the right to make changes and modifications for improvements. Measurements and dimensions are approximate.





FIRST FLOOR PLAN 934.7 s.f. 8' Ceiling Heights

## **BOGUE 1915-4E**

Ground Floor

1st Floor

2nd Floor

Total

1,915.2 Square Feet Living Area 38'-6" wide x 40'-0" deep x 35'-0" high

| (Elevator) | 25.8 S.F.    |
|------------|--------------|
|            | 934.7 S.F.   |
|            | 954.7 S.F.   |
|            | 1,915.2 S.F. |

4 Bedrooms 3 1/2 Baths Elevator

## **BOGUE 1915-4E**







ALTERNATE FIRST FLOOR PLAN 934.7 s.f. 8' Ceiling Heights

## **COASTAL DESIGNS**

cottages for coastal living

web: coastaldesigns.com email: designer@coastaldesigns.com

Copyright © 2003-2024, all rights reserved by Coastal Designs. This plan depicts a sketch plan, designer reserves the right to make changes and modifications for improvements. Measurements and dimensions are approximate.



SECOND FLOOR PLAN 954.7 s.f. 9' Ceiling Heights

## **BOGUE 1915-4E**

1,915.2 Square Feet Living Area 38'-6" wide x 40'-0" deep x 35'-0" high

| Ground Floor (Elevator) | 25.8 S.F.    |
|-------------------------|--------------|
| 1st Floor               | 934.7 S.F.   |
| 2nd Floor               | 954.7 S.F.   |
| Total                   | 1,915.2 S.F. |

4 Bedrooms 3 1/2 Baths Elevator