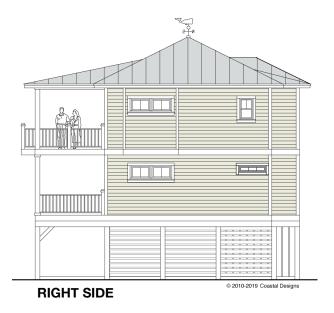

## **BOGUE 1915-4E**

Ground Floor

1st Floor

2nd Floor

Total

1,915.2 Square Feet Living Area 38'-6" wide x 40'-0" deep x 35'-0" high

| (Elevator) | 25.8 S.F.    |
|------------|--------------|
|            | 934.7 S.F.   |
|            | 954.7 S.F.   |
|            | 1,915.2 S.F. |

## **BOGUE 1915-4E**

1,915.2 Square Feet Living Area 38'-6" wide x 40'-0" deep x 35'-0" high

| Ground Floor (Elevator) | 25.8 S.F.    |
|-------------------------|--------------|
| 1st Floor               | 934.7 S.F.   |
| 2nd Floor               | 954.7 S.F.   |
| Total                   | 1,915.2 S.F. |