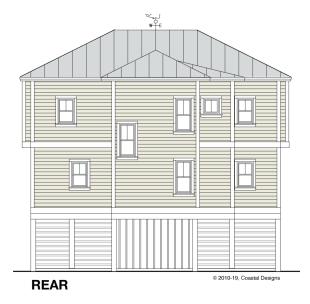

## **BOGUE 1915-4E**

Ground Floor

1st Floor

2nd Floor

Total

1,915.2 Square Feet Living Area 38'-6" wide x 40'-0" deep x 35'-0" high

| (Elevator) | 25.8 S.F.    |
|------------|--------------|
|            | 934.7 S.F.   |
|            | 954.7 S.F.   |
|            | 1,915.2 S.F. |

## **BOGUE 1915-4E**

1,915.2 Square Feet Living Area 38'-6" wide x 40'-0" deep x 35'-0" high

| Ground Floor (Elevator) | 25.8 S.F.    |
|-------------------------|--------------|
| 1st Floor               | 934.7 S.F.   |
| 2nd Floor               | 954.7 S.F.   |
| Total                   | 1,915.2 S.F. |