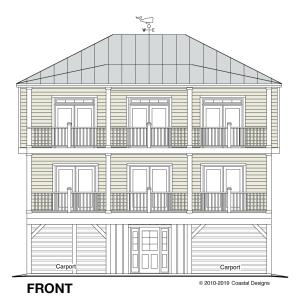

## **BOGUE 1915-4E**

Ground Floor

1st Floor

2nd Floor

Total

1,915.2 Square Feet Living Area 38'-6" wide x 40'-0" deep x 35'-0" high

| (Elevator) | 25.8 S.F.    |
|------------|--------------|
|            | 934.7 S.F.   |
|            | 954.7 S.F.   |
|            | 1,915.2 S.F. |

## **BOGUE 1915-4E**

1,915.2 Square Feet Living Area 38'-6" wide x 40'-0" deep x 35'-0" high

| Ground Floor (Elevator) | 25.8 S.F.    |
|-------------------------|--------------|
| 1st Floor               | 934.7 S.F.   |
| 2nd Floor               | 954.7 S.F.   |
| Total                   | 1,915.2 S.F. |