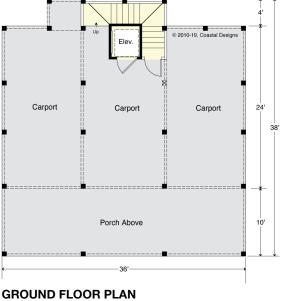

LEFT SIDE



25.8 s.f. (Elevator) 8' Ceiling Heights

COASTAL DESIGNS

cottages for coastal living

web: coastaldesigns.com email: designer@coastaldesigns.com

Copyright © 2003-2024, all rights reserved by Coastal Designs. This plan depicts a sketch plan, designer reserves the right to make changes and modifications for improvements. Measurements and dimensions are approximate.





FIRST FLOOR PLAN 934.7 s.f. 8' Ceiling Heights

## **BOGUE 1915-4E**

Ground Floor

1st Floor

2nd Floor

Total

1,915.2 Square Feet Living Area 38'-6" wide x 40'-0" deep x 35'-0" high

| (Elevator) | 25.8 S.F.    |
|------------|--------------|
|            | 934.7 S.F.   |
|            | 954.7 S.F.   |
|            | 1,915.2 S.F. |

4 Bedrooms 3 1/2 Baths Elevator

## **BOGUE 1915-4E**







ALTERNATE FIRST FLOOR PLAN