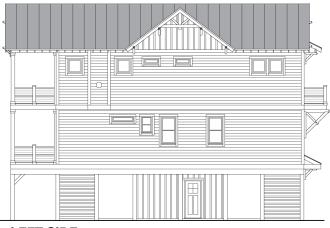

# SNOW'S CUT II 2445-4E



RIGHT SIDE



### 

34

1,222.7 S.F. 9' Flat + Vaulted Ceilings

## **COASTAL DESIGNS**

cottages for coastal living

#### web: coastaldesigns.com email: designer@coastaldesigns.com

Copyright © 2003-2024, all rights reserved by Coastal Designs. This plan depicts a sketch plan, designer reserves the right to make changes and modifications for improvements. Measurements and dimensions are approximate.

#### SNOW'S CUT II 2445-4E

2,445 Square Feet Living Area 34'-0" wide x 52'-0" deep x 38'-6" high

- Entry Area (Unheated) 1st Floor (Heated) 2nd Floor (Heated) Total (Heated) Porches
- 172.2 S.F. 1,222.7 S.F. 1,222.7 S.F. 2,448.4 S.F. 508.0 S.F.

4 Bedrooms 4 1/2 Baths Elevator

# SNOW'S CUT II 2445-4E



STREET FRONT



LEFT SIDE



## COASTAL DESIGNS

cottages for coastal living

#### web: coastaldesigns.com email: designer@coastaldesigns.com

Copyright © 2003-2024, all rights reserved by Coastal Designs. This plan depicts a sketch plan, designer reserves the right to make changes and modifications for improvements. Measurements and dimensions are approximate.

### SNOW'S CUT II 2445-4E

2,445 Square Feet Living Area 34'-0" wide x 52'-0" deep x 38'-6" high

- Entry Area (Unheated) 1st Floor (Heated) 2nd Floor (Heated) Total (Heated) Porches
- 172.2 S.F. 1,222.7 S.F. 1,222.7 S.F. 2,448.4 S.F. 508.0 S.F.

4 Bedrooms 4 1/2 Baths Elevator