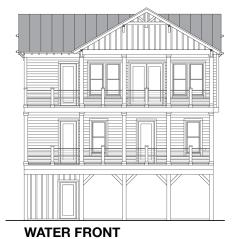

# SNOW'S CUT II 2445-4E



RIGHT SIDE



### 

34

1,222.7 S.F. 9' Flat + Vaulted Ceilings

## **COASTAL DESIGNS**

cottages for coastal living

#### web: coastaldesigns.com email: designer@coastaldesigns.com

Copyright © 2003-2024, all rights reserved by Coastal Designs. This plan depicts a sketch plan, designer reserves the right to make changes and modifications for improvements. Measurements and dimensions are approximate.

#### SNOW'S CUT II 2445-4E

2,445 Square Feet Living Area 34'-0" wide x 52'-0" deep x 38'-6" high

- Entry Area (Unheated) 1st Floor (Heated) 2nd Floor (Heated) Total (Heated) Porches
- 172.2 S.F. 1,222.7 S.F. 1,222.7 S.F. 2,448.4 S.F. 508.0 S.F.

4 Bedrooms 4 1/2 Baths Elevator

# SNOW'S CUT II 2445-4E



STREET FRONT



LEFT SIDE



## COASTAL DESIGNS

cottages for coastal living

#### we