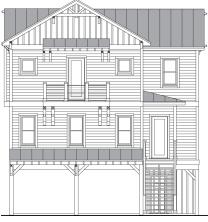

# SNOW'S CUT II 2445-4E



RIGHT SIDE



### 

34

1,222.7 S.F. 9' Flat + Vaulted Ceilings

## **COASTAL DESIGNS**

cottages for coastal living

#### web: coastaldesigns.com email: designer@coastaldesigns.com

Copyright © 2003-2024, all rights reserved by Coastal Designs. This plan depicts a sketch plan, designer reserves the right to make changes and modifications for improvements. Measurements and dimensions are approximate.

#### SNOW'S CUT II 2445-4E

2,445 Square Feet Living Area 34'-0" wide x 52'-0" deep x 38'-6" high

- Entry Area (Unheated) 1st Floor (Heated) 2nd Floor (Heated) Total (Heated) Porches
- 172.2 S.F. 1,222.7 S.F. 1,222.7 S.F. 2,448.4 S.F. 508.0 S.F.

4 Bedrooms 4 1/2 Baths Elevator

# SNOW'S CUT II 2445-4E



STREET FRONT



LEFT SIDE



## COASTAL DESIGNS

cottages for coastal living

#### web: coastaldesigns.com email: designer@coastaldesigns.com

Copyright © 2003-2024, all rights reserved by Coastal Designs. This plan depicts a sketch plan, designer reserves the right to make changes and modifications for improvements. Measurements and dimensions are approximate.

### SNOW'S CUT II 2445-4E

2,445 Square Feet Living Area 34'-0" wide x 52'-0" deep x 38'-6" high

- Entry Area (Unheated) 1st Floor (Heated) 2nd Floor (Heated) Total (Heated) Porches
- 172.2 S.F. 1,222.7 S.F. 1,222.7 S.F. 2,448.4 S.F. 508.0 S.F.

4 Bedrooms 4 1/2 Baths Elevator