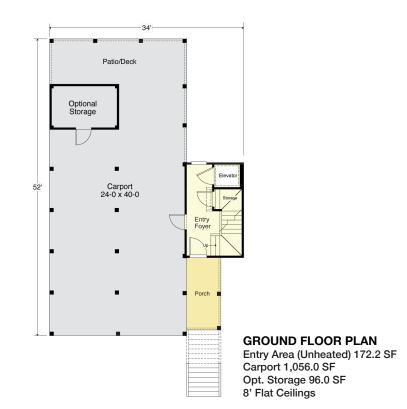

#### SNOW'S CUT II 2445-4E

2,445 Square Feet Living Area 34'-0" wide x 52'-0" deep x 38'-6" high

- Entry Area (Unheated) 1st Floor (Heated) 2nd Floor (Heated) Total (Heated) Porches
- 172.2 S.F. 1,222.7 S.F. 1,222.7 S.F. 2,448.4 S.F. 508.0 S.F.

4 Bedrooms 4 1/2 Baths Elevator