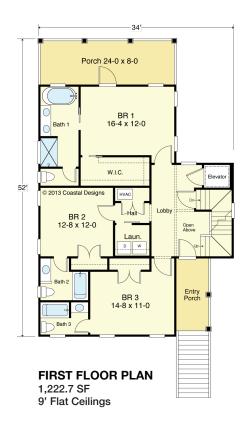

### 

34

1,222.7 S.F. 9' Flat + Vaulted Ceilings

#### SNOW'S CUT II 2445-4E

2,445 Square Feet Living Area 34'-0" wide x 52'-0" deep x 38'-6" high

- Entry Area (Unheated) 1st Floor (Heated) 2nd Floor (Heated) Total (Heated) Porches
- 172.2 S.F. 1,222.7 S.F. 1,222.7 S.F. 2,448.4 S.F. 508.0 S.F.

4 Bedrooms 4 1/2 Baths Elevator