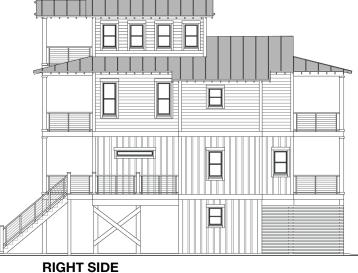

### SURF 1940-4E

1,940.5 Square Feet Living Area 28'-5" wide x 48'-0" deep x 42'-2" high

Ground Floor 1st Floor 2nd Floor 3rd Floor Total 166.0 S.F. 827.6 S.F. 827.6 S.F. 285.3 S.F. 1,940.5 S.F. 4 Bedrooms 3 Baths Elevator

### SURF 1940-4E

1,940.5 Square Feet Living Area 28'-5" wide x 48'-0" deep x 42'-2" high

- Ground Floor 1st Floor 2nd Floor 3rd Floor Total
- 166.0 S.F. 827.6 S.F. 827.6 S.F. 285.3 S.F. 1,940.5 S.F.
- 4 Bedrooms 3 Baths Elevator