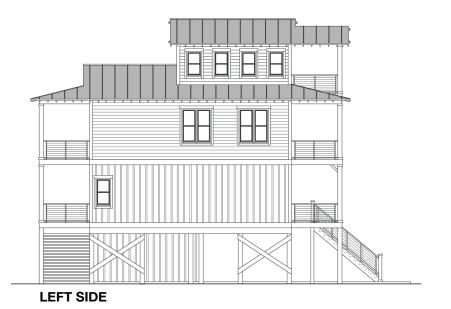

### SURF 1940-4E

1,940.5 Square Feet Living Area 28'-5" wide x 48'-0" deep x 42'-2" high

Ground Floor 1st Floor 2nd Floor 3rd Floor Total 166.0 S.F. 827.6 S.F. 827.6 S.F. 285.3 S.F. 1,940.5 S.F. 4 Bedrooms 3 Baths Elevator