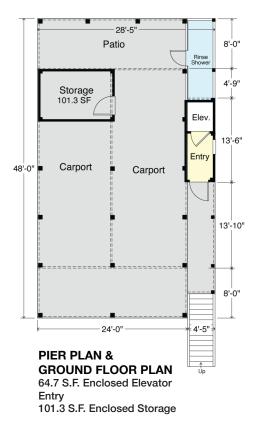

### SURF 1940-4E

1,940.5 Square Feet Living Area 28'-5" wide x 48'-0" deep x 42'-2" high

Ground Floor 1st Floor 2nd Floor 3rd Floor Total 166.0 S.F. 827.6 S.F. 827.6 S.F. 285.3 S.F. 1,940.5 S.F. 4 Bedrooms 3 Baths Elevator

### SURF 1940-4E

1,940.5 Square Feet Living Area 28'-5" wide x 48'-0" deep x 42'-2" high

- Ground Floor 1st Floor 2nd Floor 3rd Floor Total
- 166.0 S.F. 827.6 S.F. 827.6 S.F. 285.3 S.F. 1,940.5 S.F.
- 4 Bedrooms 3 Baths Elevator