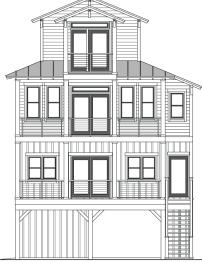

# SURF 1940-4E

STREET FRONT

### SURF 1940-4E

1,940.5 Square Feet Living Area 28'-5" wide x 48'-0" deep x 42'-2" high

Ground Floor 1st Floor 2nd Floor 3rd Floor Total 166.0 S.F. 827.6 S.F. 827.6 S.F. 285.3 S.F. 1,940.5 S.F. 4 Bedrooms 3 Baths Elevator

### SURF 1940-4E

1,940.5 Square Feet Living Area 28'-5" wide x 48'-0" deep x 42'-2" high

- Ground Floor 1st Floor 2nd Floor 3rd Floor Total
- 166.0 S.F. 827.6 S.F. 827.6 S.F. 285.3 S.F. 1,940.5 S.F.
- 4 Bedrooms 3 Baths Elevator