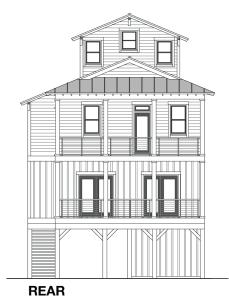

# SURF 1940-4E

STREET FRONT

### SURF 1940-4E

1,940.5 Square Feet Living Area 28'-5" wide x 48'-0" deep x 42'-2" high

Ground Floor 1st Floor 2nd Floor 3rd Floor Total 166.0 S.F. 827.6 S.F. 827.6 S.F. 285.3 S.F. 1,940.5 S.F. 4 Bedrooms 3 Baths Elevator