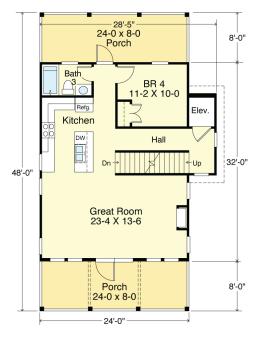

**THIRD FLOOR PLAN** 827.6 SF 9'-0" Ceiling Height

### SURF 1940-4E

1,940.5 Square Feet Living Area 28'-5" wide x 48'-0" deep x 42'-2" high

Ground Floor 1st Floor 2nd Floor 3rd Floor Total 166.0 S.F. 827.6 S.F. 827.6 S.F. 285.3 S.F. 1,940.5 S.F. 4 Bedrooms 3 Baths Elevator

### SURF 1940-4E

1,940.5 Square Feet Living Area 28'-5" wide x 48'-0" deep x 42'-2" high

- Ground Floor 1st Floor 2nd Floor 3rd Floor Total
- 166.0 S.F. 827.6 S.F. 827.6 S.F. 285.3 S.F. 1,940.5 S.F.
- 4 Bedrooms 3 Baths Elevator