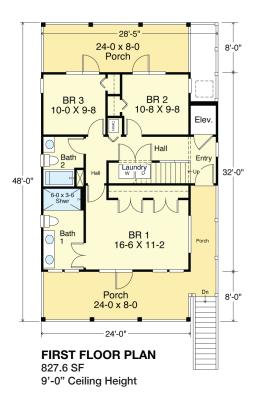

SECOND FLOOR PLAN 827.6 S.F. 9'-0" Ceiling Height

### SURF 1940-4E

1,940.5 Square Feet Living Area 28'-5" wide x 48'-0" deep x 42'-2" high

Ground Floor 1st Floor 2nd Floor 3rd Floor Total 166.0 S.F. 827.6 S.F. 827.6 S.F. 285.3 S.F. 1,940.5 S.F. 4 Bedrooms 3 Baths Elevator

### SURF 1940-4E

1,940.5 Square Feet Living Area 28'-5" wide x 48'-0" deep x 42'-2" high

- Ground Floor 1st Floor 2nd Floor 3rd Floor Total
- 166.0 S.F. 827.6 S.F. 827.6 S.F. 285.3 S.F. 1,940.5 S.F.
- 4 Bedrooms 3 Baths Elevator