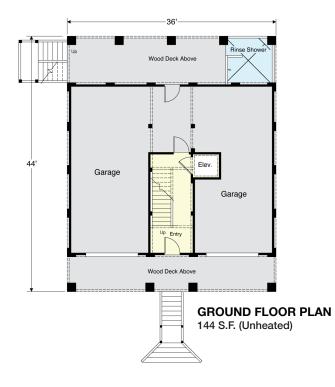

## WRIGHTSVILLE 2160-5E

2,160 Square Feet Living Area 36'-0" wide x 44'-0" deep x 39'-4" high

1st Floor 2nd Floor

Total

Porches

1,080.0 S.F. 1,080.0 S.F. 2.160.0 S.F. 1,008.0 S.F.

5 Bedrooms 3 1/2 Baths Elevator

## WRIGHTSVILLE 2160-5E

2,160 Square Feet Living Area 36'-0" wide x 44'-0" deep x 39'-4" high

1st Floor 2nd Floor Total Porches 1,080.0 S.F. 1,080.0 S.F. 2,160.0 S.F. 1,008.0 S.F. 5 Bedrooms 3 1/2 Baths Elevator