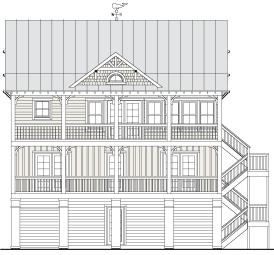

# WRIGHTSVILLE 2160-5E

WATER FRONT

**RIGHT SIDE** 

₩ W 

<u>66</u>

SECOND FLOOR PLAN 1,080 S.F.

## WRIGHTSVILLE 2160-5E

2,160 Square Feet Living Area 36'-0" wide x 44'-0" deep x 39'-4" high

1st Floor 2nd Floor

Total

Porches

1,080.0 S.F. 1,080.0 S.F. 2.160.0 S.F. 1,008.0 S.F.

5 Bedrooms 3 1/2 Baths Elevator