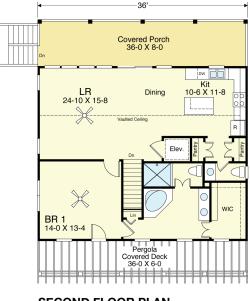

# WRIGHTSVILLE 2160-5E

WATER FRONT

**RIGHT SIDE** 

₩ W 

<u>66</u>

SECOND FLOOR PLAN 1,080 S.F.

## WRIGHTSVILLE 2160-5E

2,160 Square Feet Living Area 36'-0" wide x 44'-0" deep x 39'-4" high

1st Floor 2nd Floor

Total

Porches

1,080.0 S.F. 1,080.0 S.F. 2.160.0 S.F. 1,008.0 S.F.

5 Bedrooms 3 1/2 Baths Elevator