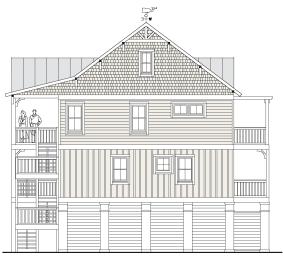

# WRIGHTSVILLE 2160-5E

WATER FRONT

**RIGHT SIDE** 

₩ W 

<u>66</u>

SECOND FLOOR PLAN 1,080 S.F.

## WRIGHTSVILLE 2160-5E

2,160 Square Feet Living Area 36'-0" wide x 44'-0" deep x 39'-4" high

1st Floor 2nd Floor

Total

Porches

1,080.0 S.F. 1,080.0 S.F. 2.160.0 S.F. 1,008.0 S.F.

5 Bedrooms 3 1/2 Baths Elevator

# WRIGHTSVILLE 2160-5E

STREET FRONT

LEFT SIDE