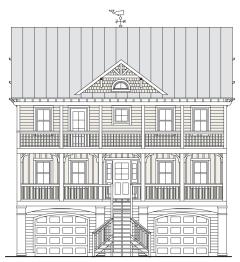

# WRIGHTSVILLE 2160-5E

STREET FRONT

LEFT SIDE

## WRIGHTSVILLE 2160-5E

2,160 Square Feet Living Area 36'-0" wide x 44'-0" deep x 39'-4" high

1st Floor 2nd Floor Total Porches 1,080.0 S.F. 1,080.0 S.F. 2,160.0 S.F. 1,008.0 S.F. 5 Bedrooms 3 1/2 Baths Elevator