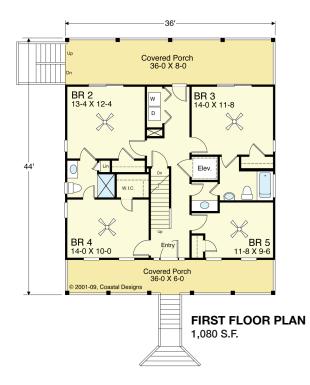

## WRIGHTSVILLE 2160-5E

2,160 Square Feet Living Area 36'-0" wide x 44'-0" deep x 39'-4" high

1st Floor 2nd Floor

Total

Porches

1,080.0 S.F. 1,080.0 S.F. 2.160.0 S.F. 1,008.0 S.F.

5 Bedrooms 3 1/2 Baths Elevator