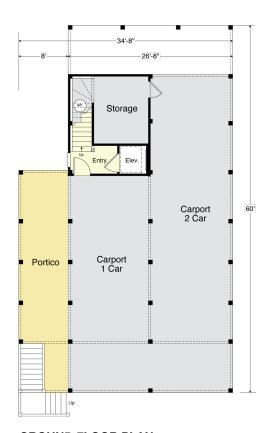

### **GROUND FLOOR PLAN**

83.9 S.F.

8'-0" Ceiling Heights

### **SEALANE 2467-4E**

2,467 (3,053) Square Feet Living Area 34'-8" wide x 60'-0" deep x 35'-0" high

Ground Floor Foyer 83.9 S.F. 1st Floor Storage & Shower 137.1 S.F. 2nd Floor Carport 952.3 S.F. Total Area Portico 290.0 S.F.

1,293.4 S.F. 1,173.3 S.F. 2,466.7 S.F. 4 (6) Bedrooms 3 (4) Baths Optional Elevator