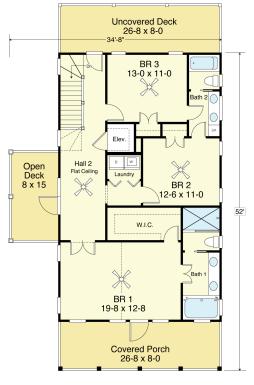

#### **SECOND FLOOR PLAN**

1,173.3 S.F. 8'-0" + Vaulted Ceiling Heights

### **SEALANE 2467-4E**

2,467 (3,053) Square Feet Living Area 34'-8" wide x 60'-0" deep x 35'-0" high

Ground Floor Foyer 83.9 S.F. 1st Floor Storage & Shower 137.1 S.F. 2nd Floor Carport 952.3 S.F. Total Area Portico 290.0 S.F.

1,293.4 S.F. 1,173.3 S.F. 2,466.7 S.F. 4 (6) Bedrooms 3 (4) Baths Optional Elevator