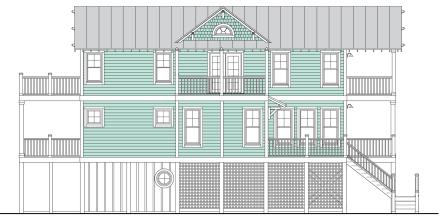

# **SEALANE 2467-4E**

**LEFT SIDE** 

### **SEALANE 2467-4E**

2,467 (3,053) Square Feet Living Area 34'-8" wide x 60'-0" deep x 35'-0" high

Ground Floor Foyer 83.9 S.F. 1st Floor Storage & Shower 137.1 S.F. 2nd Floor Carport 952.3 S.F. Total Area Portico 290.0 S.F.

1,293.4 S.F. 1,173.3 S.F. 2,466.7 S.F. 4 (6) Bedrooms 3 (4) Baths Optional Elevator