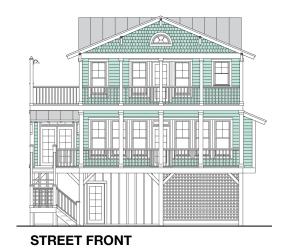

# **SEALANE 2467-4E**

### **SEALANE 2467-4E**

2,467 (3,053) Square Feet Living Area 34'-8" wide x 60'-0" deep x 35'-0" high

Ground Floor Foyer 83.9 S.F. 1st Floor Storage & Shower 137.1 S.F. 2nd Floor Carport 952.3 S.F. Total Area Portico 290.0 S.F.

1,293.4 S.F. 1,173.3 S.F. 2,466.7 S.F. 4 (6) Bedrooms 3 (4) Baths Optional Elevator