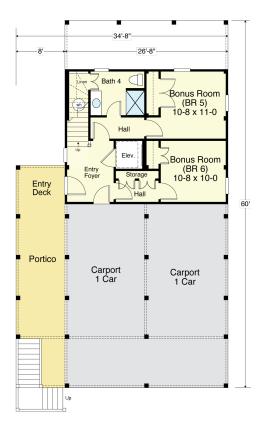

#### **SECOND FLOOR PLAN**

1,173.3 S.F. 8'-0" + Vaulted Ceiling Heights

### **SEALANE 2467-4E**

2,467 (3,053) Square Feet Living Area 34'-8" wide x 60'-0" deep x 35'-0" high

Ground Floor Foyer 83.9 S.F. 1st Floor Storage & Shower 137.1 S.F. 2nd Floor Carport 952.3 S.F. Total Area Portico 290.0 S.F.

1,293.4 S.F. 1,173.3 S.F. 2,466.7 S.F. 4 (6) Bedrooms 3 (4) Baths Optional Elevator