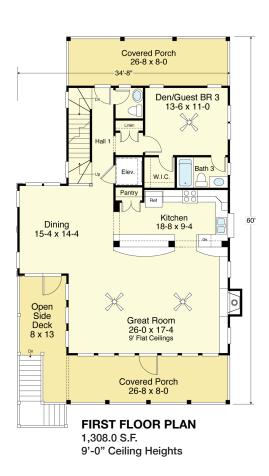

### **SEALANE 2467-4E**

2,467 (3,053) Square Feet Living Area 34'-8" wide x 60'-0" deep x 35'-0" high

Ground Floor Foyer 83.9 S.F. 1st Floor Storage & Shower 137.1 S.F. 2nd Floor Carport 952.3 S.F. Total Area Portico 290.0 S.F.

1,293.4 S.F. 1,173.3 S.F. 2,466.7 S.F. 4 (6) Bedrooms 3 (4) Baths Optional Elevator