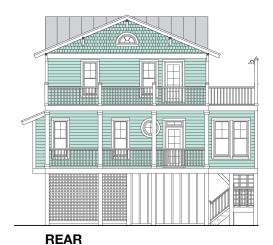

# **SEALANE 2467-4E**

**LEFT SIDE** 

### **SEALANE 2467-4E**

2,467 (3,053) Square Feet Living Area 34'-8" wide x 60'-0" deep x 35'-0" high

Ground Floor Foyer 83.9 S.F. 1st Floor Storage & Shower 137.1 S.F. 2nd Floor Carport 952.3 S.F. Total Area Portico 290.0 S.F.

1,293.4 S.F. 1,173.3 S.F. 2,466.7 S.F. 4 (6) Bedrooms 3 (4) Baths Optional Elevator