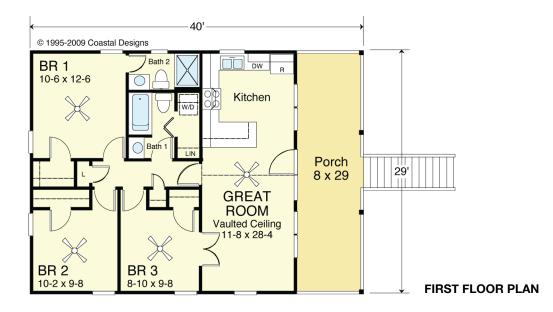

## **SEA GULL 928-3**

First Floor (Heated)

Porch

928 Square Feet Living Area 29'-0" wide x 40'-0" deep x 25'-6" high

> 928.0 S.F. 232.0 S.F.

3 Bedrooms 2 Baths One Level