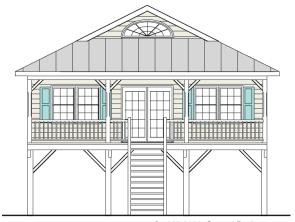

### A CAROLINA ISLANDS "SUMMER CLASSIC"

This cottage has been one of the most popular bungalow cottages ever! An open Great Room puts everyone in the center of activity. Just right for a small family, it makes a perfect weekend retreat or a great rental! Its small size makes it easy to clean and care for - giving you more time to enjoy your vacation!

## **SEA GULL 928-3**

First Floor (Heated)

Porch

928 Square Feet Living Area 29'-0" wide x 40'-0" deep x 25'-6" high

> 928.0 S.F. 232.0 S.F.

3 Bedrooms 2 Baths One Level