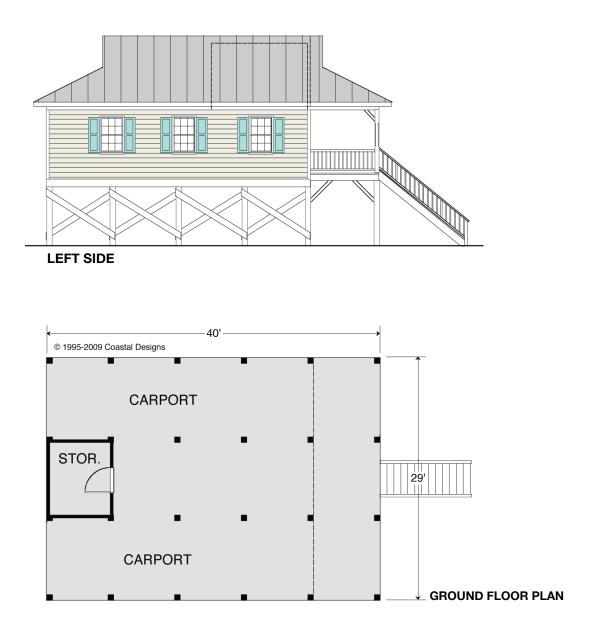

## **SEA GULL 928-3**

First Floor (Heated)

Porch

928 Square Feet Living Area 29'-0" wide x 40'-0" deep x 25'-6" high

> 928.0 S.F. 232.0 S.F.

3 Bedrooms 2 Baths One Level