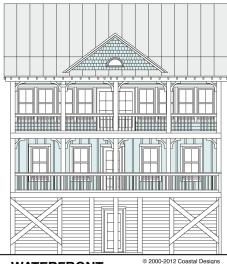

# WRIGHTSVILLE 1962-4



WATERFRONT



**RIGHT SIDE** 





SECOND FLOOR PLAN 896.0 s.f.

## **COASTAL DESIGNS**

cottages for coastal living

#### web: coastaldesigns.com email: designer@coastaldesigns.com

Copyright © 2003-2024, all rights reserved by Coastal Designs. This plan depicts a sketch plan, designer reserves the right to make changes and modifications for improvements. Measurements and dimensions are approximate.

### WRIGHTSVILLE 1962-4

1,962 Square Feet Living Area 32'-0" wide x 42'-0" deep x 38'-6" high

Ground Floor (Unheated) 1st Floor 2nd Floor Total

170.0 S.F. 896.0 S.F. 896.0 S.F. 1,962.0 S.F.

4 Bedrooms 3 Baths

# WRIGHTSVILLE 1962-4



STREET FRONT





## **COASTAL DESIGNS**

cottages for coastal living

web: coastaldesigns.com email: designer@coastaldesigns.com

Copyright © 2003-2024,