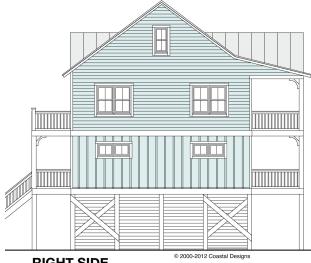

# WRIGHTSVILLE 1962-4

WATERFRONT

**RIGHT SIDE** 

SECOND FLOOR PLAN 896.0 s.f.