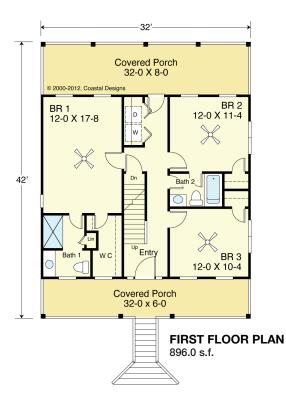

### WRIGHTSVILLE 1962-4

1,962 Square Feet Living Area 32'-0" wide x 42'-0" deep x 38'-6" high

Ground Floor (Unheated) 1st Floor 2nd Floor Total

170.0 S.F. 896.0 S.F. 896.0 S.F. 1,962.0 S.F.

4 Bedrooms 3 Baths

#### WRIGHTSVILLE 1962-4

1,962 Square Feet Living Area 32'-0" wide x 42'-0" deep x 38'-6" high

Ground Floor (Unheated) 1st Floor 2nd Floor

Total

170.0 S.F. 896.0 S.F. 896.0 S.F. 1,962.0 S.F.

4 Bedrooms 3 Baths