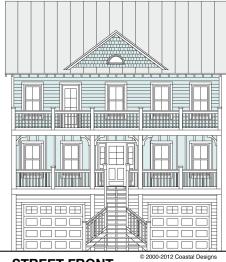

# WRIGHTSVILLE 1962-4

STREET FRONT

### WRIGHTSVILLE 1962-4

1,962 Square Feet Living Area 32'-0" wide x 42'-0" deep x 38'-6" high

Ground Floor (Unheated) 1st Floor 2nd Floor Total

170.0 S.F. 896.0 S.F. 896.0 S.F. 1,962.0 S.F.

4 Bedrooms 3 Baths