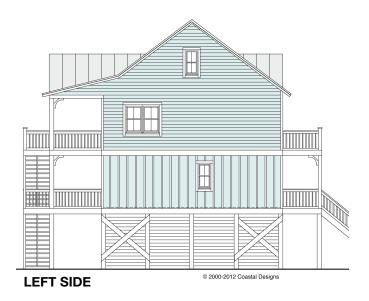

# WRIGHTSVILLE 1962-4

WATERFRONT

**RIGHT SIDE** 

SECOND FLOOR PLAN 896.0 s.f.

### WRIGHTSVILLE 1962-4

1,962 Square Feet Living Area 32'-0" wide x 42'-0" deep x 38'-6" high

Ground Floor (Unheated) 1st Floor 2nd Floor Total

170.0 S.F. 896.0 S.F. 896.0 S.F. 1,962.0 S.F.

4 Bedrooms 3 Baths