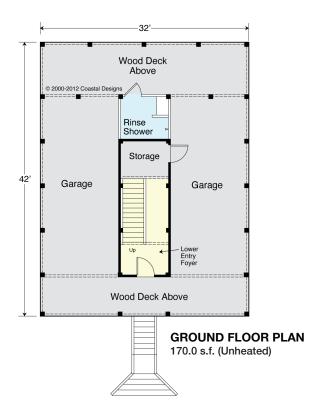

### WRIGHTSVILLE 1962-4

1,962 Square Feet Living Area 32'-0" wide x 42'-0" deep x 38'-6" high

Ground Floor (Unheated) 1st Floor 2nd Floor Total

170.0 S.F. 896.0 S.F. 896.0 S.F. 1,962.0 S.F.

4 Bedrooms 3 Baths

#### WRIGHTSVILLE 1962-4

1,962 Square Feet Living Area 32'-0" wide x 42'-0" deep x 38'-6" high

Ground Floor (Unheated) 1st Floor 2nd Floor

Total

170.0 S.F. 896.0 S.F. 896.0 S.F. 1,962.0 S.F.

4 Bedrooms 3 Baths