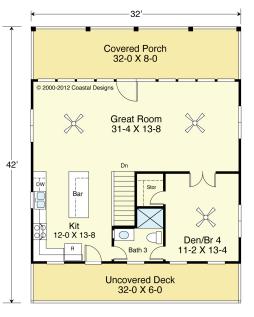

### WRIGHTSVILLE 1962-4

1,962 Square Feet Living Area 32'-0" wide x 42'-0" deep x 38'-6" high

Ground Floor (Unheated) 1st Floor 2nd Floor Total

170.0 S.F. 896.0 S.F. 896.0 S.F. 1,962.0 S.F.

4 Bedrooms 3 Baths

#### WRIGHTSVILLE 1962-4

1,962 Square Feet Living Area 32'-0" wide x 42'-0" deep x 38'-6" high

Ground Floor (Unheated) 1st Floor 2nd Floor

Total

170.0 S.F. 896.0 S.F. 896.0 S.F. 1,962.0 S.F.

4 Bedrooms 3 Baths