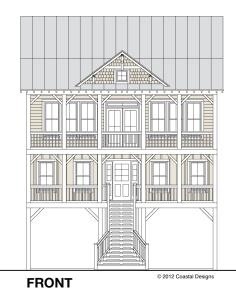

### WRIGHTSVILLE 2000-5

2,000 Square Feet Living Area 32'-0" wide x 47'-3" deep x 40'-0" high

Ground Floor Storage **Covered Impervious Area** 1st Floor 2nd Floor Total

189.6 S.F. 1,425.0 S.F. 1.000.0 S.F. 1,000.0 S.F. 2,000.0 S.F.

### WRIGHTSVILLE 2000-5

2,000 Square Feet Living Area 32'-0" wide x 47'-3" deep x 40'-0" high

Ground Floor Storage Covered Impervious Area 1st Floor 2nd Floor Total 189.6 S.F. 1,425.0 S.F. 1,000.0 S.F. 1,000.0 S.F. 2,000.0 S.F. 5 Bedrooms 3 ½ Baths