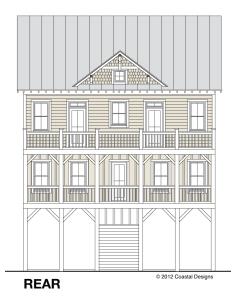

### WRIGHTSVILLE 2000-5

2,000 Square Feet Living Area 32'-0" wide x 47'-3" deep x 40'-0" high

Ground Floor Storage **Covered Impervious Area** 1st Floor 2nd Floor Total

189.6 S.F. 1,425.0 S.F. 1.000.0 S.F. 1,000.0 S.F. 2,000.0 S.F.

### WRIGHTSVILLE 2000-5

2,000 Square Feet Living Area 32'-0" wide x 47'-3" deep x 40'-0" high

Ground Floor Storage Covered Impervious Area 1st Floor 2nd Floor Total 189.6 S.F. 1,425.0 S.F. 1,000.0 S.F. 1,000.0 S.F. 2,000.0 S.F. 5 Bedrooms 3 ½ Baths