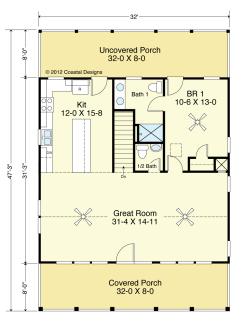

# WRIGHTSVILLE 2000-5

32'

### WRIGHTSVILLE 2000-5

2,000 Square Feet Living Area 32'-0" wide x 47'-3" deep x 40'-0" high

Ground Floor Storage **Covered Impervious Area** 1st Floor 2nd Floor Total

189.6 S.F. 1,425.0 S.F. 1.000.0 S.F. 1,000.0 S.F. 2,000.0 S.F.

### WRIGHTSVILLE 2000-5

2,000 Square Feet Living Area 32'-0" wide x 47'-3" deep x 40'-0" high

Ground Floor Storage Covered Impervious Area 1st Floor 2nd Floor Total 189.6 S.F. 1,425.0 S.F. 1,000.0 S.F. 1,000.0 S.F. 2,000.0 S.F. 5 Bedrooms 3 ½ Baths