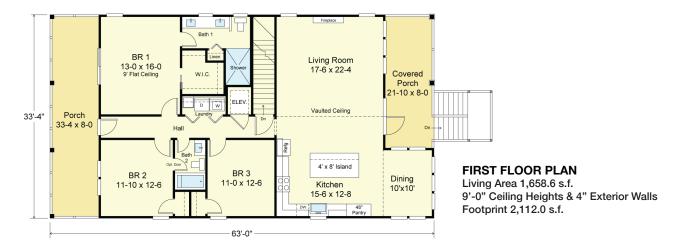

#### SUMMERSET 1659-3E

1,658.6 Square Feet Living Area 33'-4" wide x 65'-0" deep x 28'-10" high

Ground Floor Entry 225.0 S.F. 3 Bedrooms Ground Floor Storage 206.0 S.F. 2 Baths
Porches 441.3 S.F. Elevator
1st Floor (Heated) 1,658.6 S.F.

#### SUMMERSET 1659-3E

1,658.6 Square Feet Living Area 33'-4" wide x 65'-0" deep x 28'-10" high

**Ground Floor Entry** 225.0 S.F. 3 Bedrooms Ground Floor Storage 206.0 S.F. 2 Baths **Porches** 441.3 S.F. Elevator 1st Floor (Heated) 1,658.6 S.F.