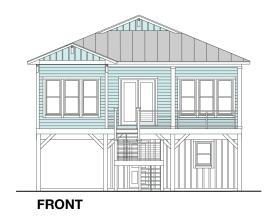

## SUMMERSET 1659-3E

#### SUMMERSET 1659-3E

1,658.6 Square Feet Living Area 33'-4" wide x 65'-0" deep x 28'-10" high

Ground Floor Entry 225.0 S.F. 3 Bedrooms Ground Floor Storage 206.0 S.F. 2 Baths
Porches 441.3 S.F. Elevator
1st Floor (Heated) 1,658.6 S.F.