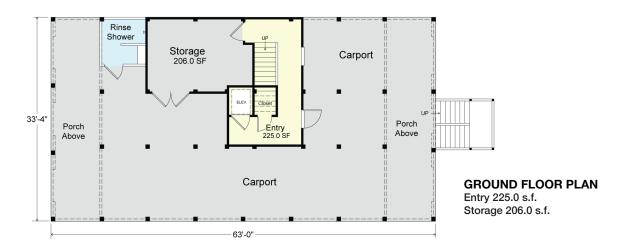

#### SUMMERSET 1659-3E

1,658.6 Square Feet Living Area 33'-4" wide x 65'-0" deep x 28'-10" high

Ground Floor Entry 225.0 S.F. 3 Bedrooms Ground Floor Storage 206.0 S.F. 2 Baths
Porches 441.3 S.F. Elevator
1st Floor (Heated) 1,658.6 S.F.

#### SUMMERSET 1659-3E

1,658.6 Square Feet Living Area 33'-4" wide x 65'-0" deep x 28'-10" high

**Ground Floor Entry** 225.0 S.F. 3 Bedrooms Ground Floor Storage 206.0 S.F. 2 Baths **Porches** 441.3 S.F. Elevator 1st Floor (Heated) 1,658.6 S.F.