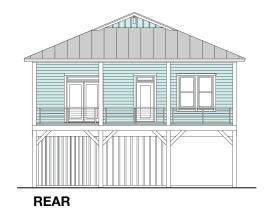

## SUMMERSET 1659-3E

#### SUMMERSET 1659-3E

1,658.6 Square Feet Living Area 33'-4" wide x 65'-0" deep x 28'-10" high

Ground Floor Entry 225.0 S.F. 3 Bedrooms Ground Floor Storage 206.0 S.F. 2 Baths
Porches 441.3 S.F. Elevator
1st Floor (Heated) 1,658.6 S.F.